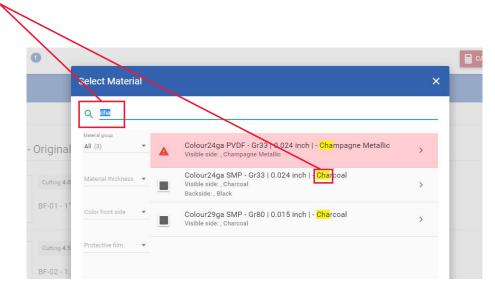

# **SELECT THE MATERIAL FOR THE TRIM (PROFILE)**

*Important Practice:* When you Select Material make note about what colour will be on the visible side of the trim (profile). Many of our 24gauge finishes have colour on both sides of the steel.

# **USER GUIDE |** 3. ORDERING TRIMS

*Note:* If certain materials seem to not be available when selecting material, continue to type into the search bar what material you are looking for to find the one you need.

To confirm colour is on correct side of trim, you can at any time "**LOAD PROFILE**" to view in more detail. Make use of the 3D render to accurately confirm visible colour side of trim,