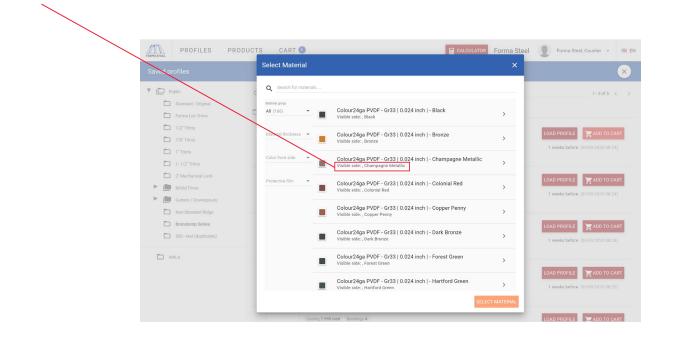

# **SELECT THE MATERIAL FOR THE TRIM (PROFILE)**

*Important Practice:* When you Select Material make note about what colour will be on the visible side of the trim (profile). Many of our 24gauge finishes have colour on both sides of the steel.

# **USER GUIDE |** 3. ORDERING TRIMS

*Note:* If certain materials seem to not be available when selecting material, continue to type into the search bar what material you are looking for to find the one you need.