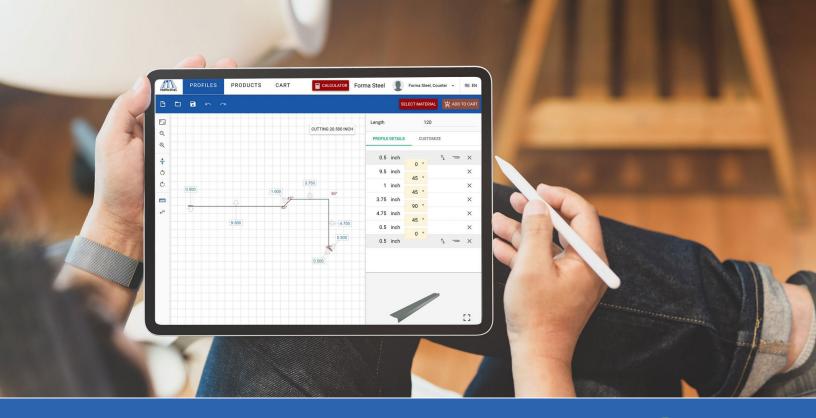

# **LEARNING THE EVO BASICS**

Please watch these (4) quick videos on drawing your trims, utilizing the tools, customizing your trims and working with those saved trims

### LEARNING THE BASICS

Get an overview of the Basic Tools & Configurations

### **USING THE TOOLS**

Overview of the Menu & Toolbar: Adjust Measurements, Colours & Angles.

### **CUSTOMIZING YOUR PROFILES**

With Access to Your Profiles, Learn how to Customize & Save New

### WORKING WITH SAVED PROFILES

Load Saved Profiles From Your Custom Library For Faster In-Field Ordering

For easy access to all How To Videos:

www.formasteel.ca/welcome-to-evo/