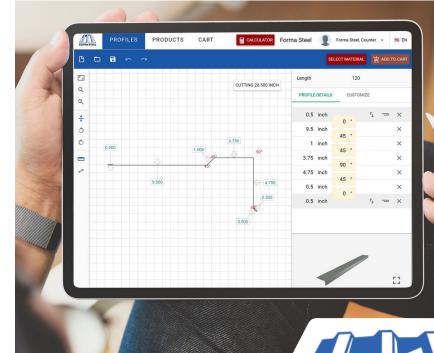

# **LEARNING THE EVO BASICS**

Please watch these (4) quick videos on drawing your trims, utilizing the tools, customizing your trims and working with those saved trims

### LEARNING THE BASICS

Get an overview of the Basic Tools & Configurations

### **USING THE TOOLS**

Overview of the Menu & Toolbar: Adjust Measurements, Colours & Angles.

### **CUSTOMIZING YOUR PROFILES**

With Access to Your Profiles, Learn how to Customize & Save New

### WORKING WITH SAVED PROFILES

Load Saved Profiles From Your Custom Library For Faster In-Field Ordering

For easy access to all How To Videos:

www.formasteel.ca/welcome-to-evo/