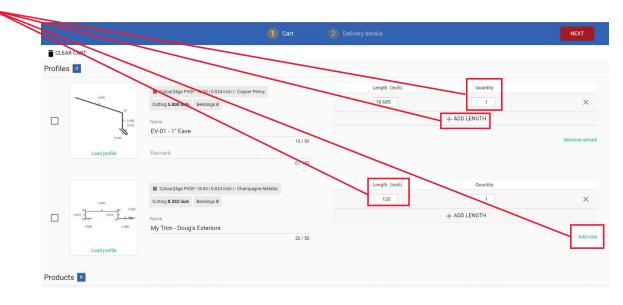

## **FINALIZING YOUR ORDER**

Once you have added all trims (profiles) to your cart, click **"CART"** on the top menu bar to review your entire order. On review of your cart, you are able to adjust profile dimensions and quantities, add profile notes, and add custom lengths prior to submitting.

# **CONFIRM ALL TRIM (PROFILE) DETAILS**

- Verify trim name is correct (and that open hem or slope requirements are included, if applicable)
- Specify Quantity
- Specify Length (Only if you require custom lengths)