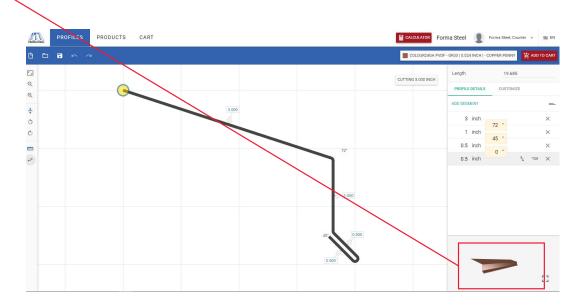

To confirm colour is on correct side of trim, you can at any time "**LOAD PROFILE**" to view in more detail. Make use of the 3D render to accurately confirm visible colour side of trim,