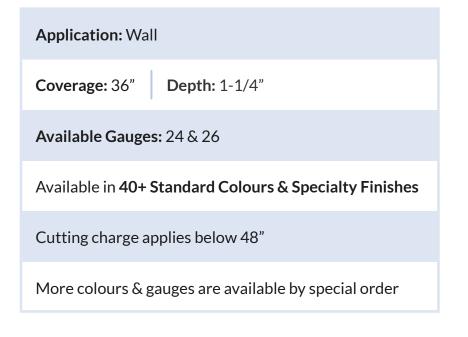

## Achieve Deep Shadows

This panel has a deep reveal of 1-1/4" that creates a deep shadow effect along building exteriors.

**FOR COMPLETE** 

**INSTALLATION** 

Don't Forget the Accessories!