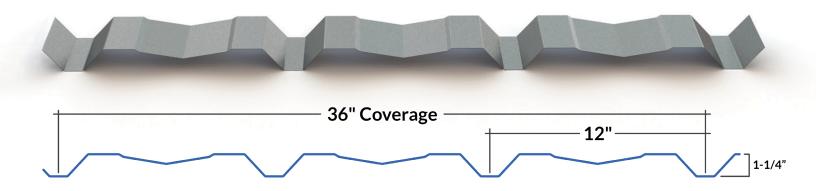

## Wide Span Reverse Panel For Architectural Walls

Our **FA** *panel* is a reversed wide-span profile that is ideal in creating unique architectural designs and to help create stunning exteriors for commercial buildings, storefronts, offices and other architecural projects.

## Achieve Deep Shadows

This panel has a deep reveal of 1-1/4" that creates a deep shadow effect along building exteriors.

**FOR COMPLETE** 

**INSTALLATION** 

Don't Forget the Accessories!