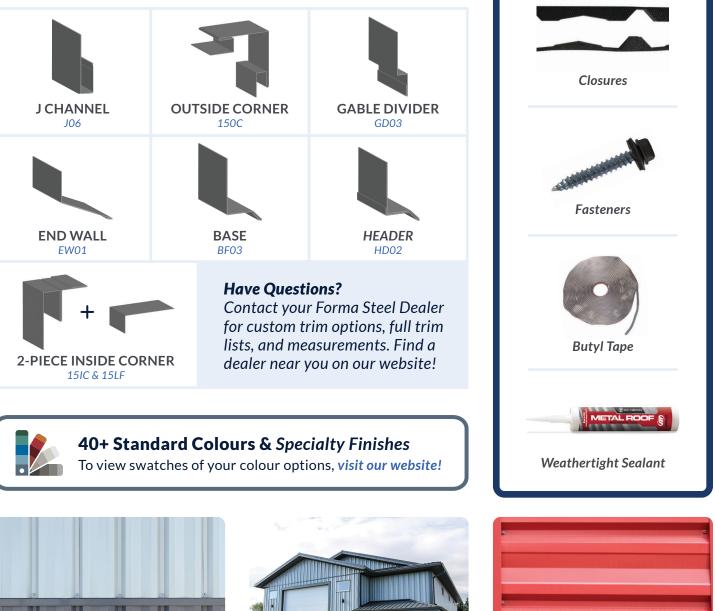

## FA PANEL Recommended Trims

Our trim codes will depend on your rib height/coverage of choice. Included on this sheet are the most commonly selected trims for this panel but *custom trims are available*. When selecting your trim, please ensure you indicate your gauge & colour of choice.