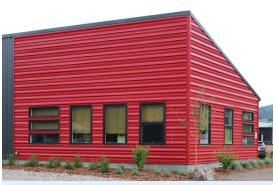

## Wide Span Reverse Panel For Architectural Walls

Our **FA** *panel* is a reversed wide-span profile that is ideal in creating unique architectural designs and to help create stunning exteriors for commercial buildings, storefronts, offices and other architecural projects.

When combined with our other wide-span profile, the *FR panel*, you can add an eye-cathing modern flare to any business exterior, especially when applied in contrasting vertical and horizontal lines.