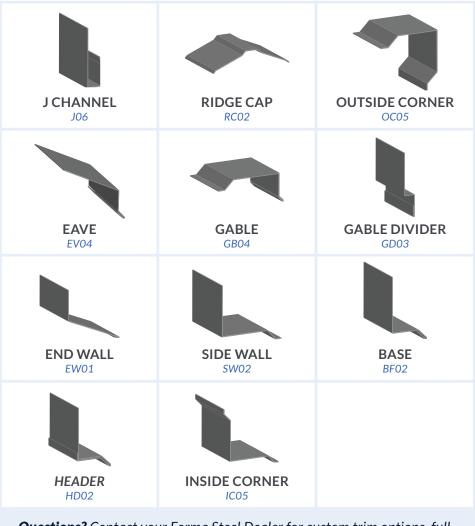

## **Recommended** Trims

Our trim codes will depend on your rib height/coverage of choice. Included on this sheet are the most commonly selected trims for this panel but *custom trims are available*. When selecting your trim, please ensure you indicate your gauge & colour of choice.

**Questions?** Contact your Forma Steel Dealer for custom trim options, full trim lists, and measurements. Find a dealer near you on our website!

**40+ Standard Colours & Specialty Finishes** 

To view swatches of your colour options, visit our website!