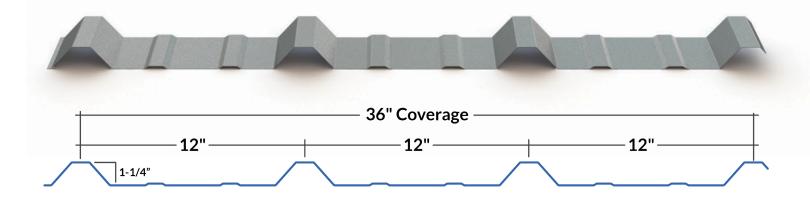

## **Commercial Profile** with the Largest Spans

The *FR panel* features our largest span at 12" making this profile a go-to choice for many commercial applications. The panel also features our highest rib height at 1-1/4", which performs extremely well on low-sloped roofs and the farthest spans.

Also available in *FR Reverse* for architectural applications. A go-to choice for many commercial installations and pairs well with our *FA panel*.

**Applications:** Roof & Wall

**Coverage:** 36" **Depth:** 1-1/4"