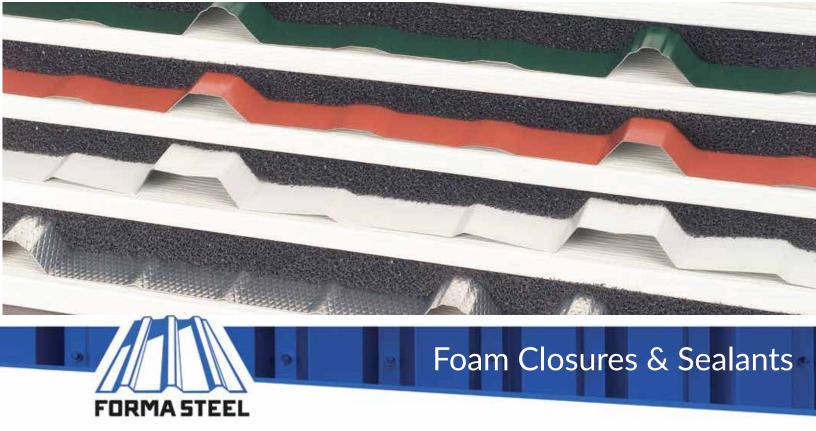

Foam closures and sealants for wall and roof systems to seal out dust, air, wind-driven snow, and moisture through joint details in metal buildings.

Provides a durable and versatile solution to these typically difficult-to-seal panel contours at eaves, hips, valleys, peaks, concealed gutters & ridge caps.

Forma Steel offers foam closures specific to our panel profiles, as well as multiple universal sizes to fit any panel installation.

| PROFILE        | CONFIGURATION                          | REFERENCE     |
|----------------|----------------------------------------|---------------|
| FC 36          | Inner (small tab)                      | CLFC36IN      |
|                | Outer (large tab)                      | CLFC36OUT     |
|                | Vented Outer Closure - 3'              | CLFC36OUTVENT |
| 1/9            | Inner (small tab)                      | CLI9IN        |
|                | Outer (large tab)                      | CLI9OUT       |
| FA             | Inner (large tab)                      | CLFAIN        |
|                | Outer (small tab)                      | CLFAOUT       |
| FR             | Inner (small tab)                      | CLFRIN        |
|                | Outer (large tab)                      | CLFROUT       |
|                | Vented Outer Closure - 3'              | CLFROUTVENT   |
| 7/8 CORRUGATED | 37W Closure                            | CL78CORR      |
| UNIVERSAL      | Universal Venting Foam 2" x 1" x 20'   | CLUV2X1X20    |
|                | Universal Venting Foam 2" x 1.5" x 20' | CLUV2X15X20   |
|                | Foam Closure 1.5" x 1.5" x 10'         | CLU15X15X10   |
|                | Foam Closure 7/8" x 1" x 20'           | CLU875X1X20   |
|                | Uni-Vent II 2.0" x 2.25" x 25'         | CLUV2X225X25  |