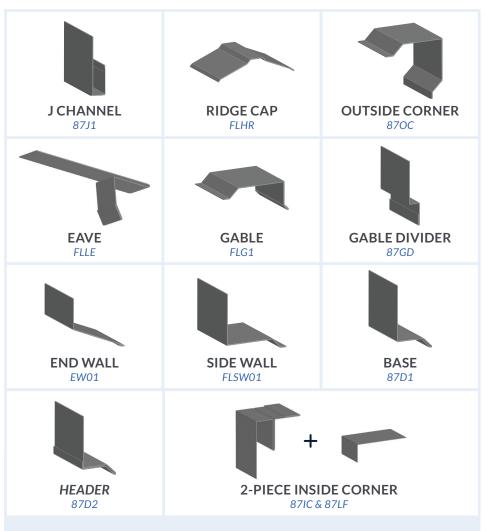

## **Recommended** Trims

Our trim codes will depend on your rib height/coverage of choice. Included on this sheet are the most commonly selected trims for this panel but *custom trims are available*. When selecting your trim, please ensure you indicate your gauge & colour of choice.

**Questions?** Contact your Forma Steel Dealer for custom trim options, full trim lists, and measurements. Find a dealer near you on our website!