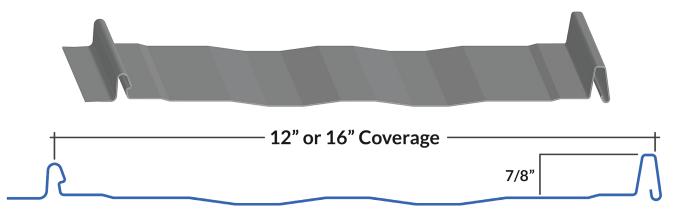

**Applications:** Roof & Wall

Coverages: 12" or 16" **Depth:** 7/8"

Panel Length: Up to 35' (minimum length: 12")

Available Gauges: 26 & 29

Available in 30+ Standard Colours

Roof Slope: Greater than 3/12 is recommended **Note:** Confirm with construction standards and underlayment manufacturing