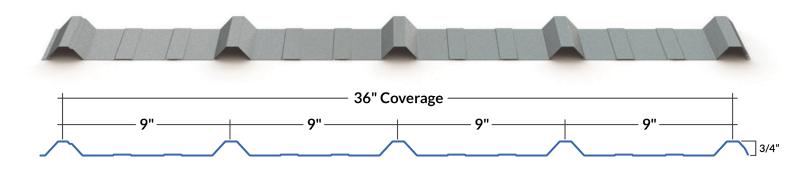

## All the Benefits of Our FC-36 Panel But With A Cleaner & Smoother Look

Our *I/9 panel* shares many of the same characteristics of our most popular *FC-36 panel*, including the 3/4" rib height and 9" spans. Features a flat rib while versus a bell top like the *FC-36* providing a smoother profile with a slightly more modern look.

## Applications: Roof & Wall Coverage: 36" Depth: 3/4" Available Gauges: 26 & 29 Available in 30+ Standard Colours Recommended Slope: 2.5/12 with overlap sealant (3/12 without)<br/>Note: Confirm with construction standards and underlayment manufacturing Cutting charge applies below 48" More colours & gauges are available by special order

The *I/9 panel* was Forma Steel's first panel ever created and has remained a popular choice for residential roofing and commercial buildings for well over 30 years.

Visit Our Website at **FORMASTEEL.CA** 