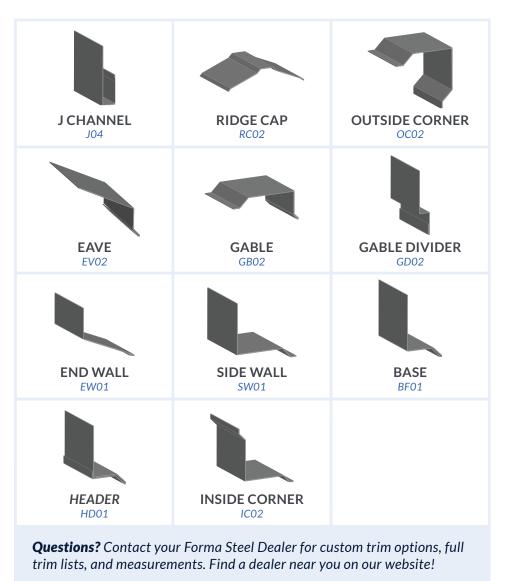

## I/9 PANEL Recommended Trims

Our trim codes will depend on your rib height/coverage of choice. Included on this sheet are the most commonly selected trims for this panel but *custom trims are available*. When selecting your trim, please ensure you indicate your gauge & colour of choice.