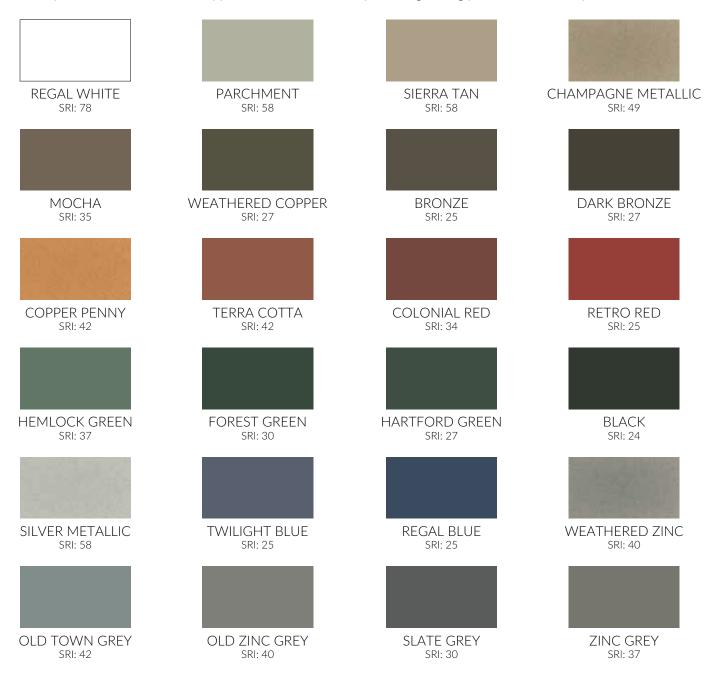

## **PVDF COLOUR SERIES (SPECIAL ORDER)**

## Please Note that PVDF Colours are **Special Order Only**

PVDF (Polyvinylidene Fluoride) is a highly non-reactive and pure thermoplastic fluoropolymer used in a variety of applications where the highest purity, strength, and resistance to solvents, acids, bases, and heat are required. PVDF pre-painted steel is best suited for high-end applications such as commercial or residential roofing, pre-engineered buildings, architectural wall panels, facades, and other applications where durability and long-lasting performance are required.

The Solar Reflectance Index (SRI) is a measure of the roof's ability to reject solar heat, as shown by a small temperature rise. SRI is a gauge from 0-100, with 0 being most likely to absorb and radiate heat (such as a tar roof) and 100 being the most reflective (least likely to get hot)