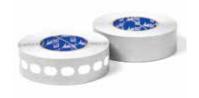

| ANTI-DUST TAPE                      | THICKNESS | LENGTH    | REFERENCE      |
|-------------------------------------|-----------|-----------|----------------|
| Anti-Dust Tape AD3528: Panel Closed | 8mm       | 108' Roll | M8MMTAPECLOSED |
| Twin Wall Tape G3628: Panel Vented  | 8mm       | 108' Roll | M8MMTAPEVENTED |