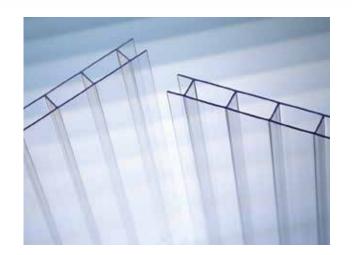

## Polycarbonate Twin Wall Panels

Polycarbonate Twinwall Panels are a high performance roofing sheet which has been designed for industrial, commercial, architectural and domestic applications where insulating glazing is required. These polycarbonate sheets have cellular structures that provide the product with insulation and resistance.

Protected from ultraviolet rays by co-extrusion of U.V. on the outside face. Twinwall Polycarbonate Panels are perfect for applications requiring a material that offers high light transmission, thermal insulation, lightness of weight with strength, high shock resistance, flame retardance, and design flexibility.