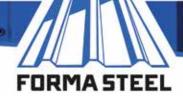

## RIDGELIGHT Polycarbonate Ridge Cap

| COLOUR       | THICKNESS | LENGTH      | REFERENCE |
|--------------|-----------|-------------|-----------|
| Clear 0.050" | 1.2mm     | 24" x 10'6" | M76070000 |
| Smoke 0.040" | 1mm       | 24" x 10'6" | 1439B     |