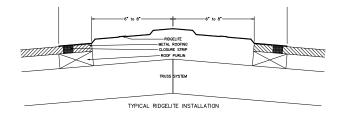

## Polycarbonate Twin Wall Panels

Polycarbonate Twinwall Panels are a high performance roofing sheet which has been designed for industrial, commercial, architectural and domestic applications where insulating glazing is required. These polycarbonate sheets have cellular structures that provide the product with insulation and resistance.

Protected from ultraviolet rays by co-extrusion of U.V. on the outside face. Twinwall Polycarbonate Panels are perfect for applications requiring a material that offers high light transmission, thermal insulation, lightness of weight with strength, high shock resistance, flame retardance, and design flexibility.