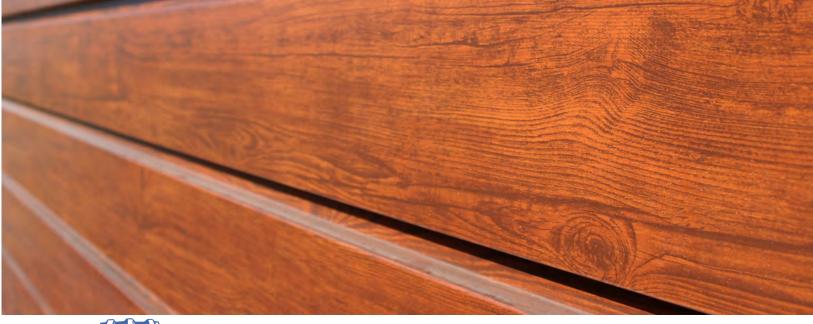

# Woodgrain Series

### Steel Woodgrain Series For Siding & Architectural Accents

Our Woodgrain Metal Series provides the character and beauty of wood with the durability, longevity and low maintenance of steel. Unlike its wood and wood veneer counterparts, our Woodgrain Metal was designed to stand the test of time. The base metal for our Woodgrain Series is a 55% Aluminum-Zinc Alloy Coated Steel. Our Woodgrain Series is a PVDF Pre-Painted Steel that is great for applications such as pre-engineered buildings, architectural wall panels, facades, and other applications where durability and long-lasting performance are required.

Available in Barnboard & Espresso

6 Other Woodgrain Colour Available, extended lead times may apply

Inquire about more panel options

(403) 553-3309 | orders@formasteel.ca