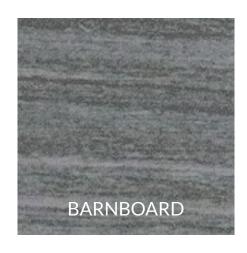

Available in Barnboard & Espresso

6 Other Woodgrain Colour Available, extended lead times may apply

Inquire about more panel options

(403) 553-3309 | orders@formasteel.ca

# Available Woodgrain Colours in Stock

Our Textured Colour Series not only delivers eye-catching, 3D visual effects to the product, but also provides a surface that is more durable and scratch-resistant than standard pre-painted product. This texturized finish also offers stronger colour retention and superior resistance to chalking and fading. Available in 26 Gauge in 4 Textured Colours: