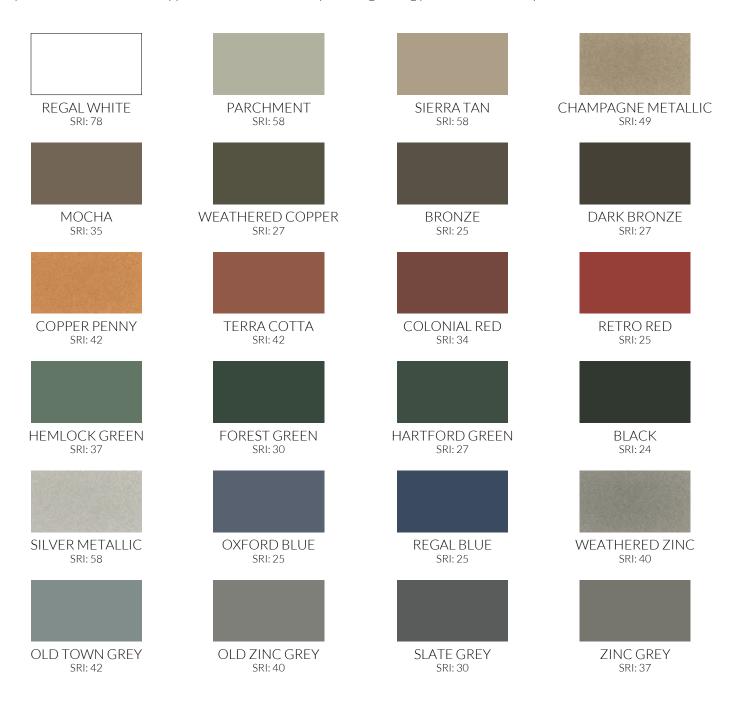

## **PVDF COLOUR SERIES**

PVDF (Polyvinylidene Fluoride) is a highly non-reactive and pure thermoplastic fluoropolymer used in a variety of applications where the highest purity, strength, and resistance to solvents, acids, bases, and heat are required. PVDF pre-painted steel is best suited for high-end applications such as commercial or residential roofing, pre-engineered buildings, architectural wall panels, facades, and other applications where durability and long-lasting performance are required.

The Solar Reflectance Index (SRI) is a measure of the roof's ability to reject solar heat, as shown by a small temperature rise. SRI is a gauge from 0-100, with 0 being most likely to absorb and radiate heat (such as a tar roof) and 100 being the most reflective (least likely to get hot)