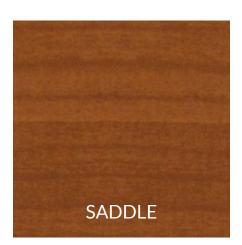

# Available Woodgrain Colours in Stock

Our Textured Colour Series not only delivers eye-catching, 3D visual effects to the product, but also provides a surface that is more durable and scratch-resistant than standard pre-painted product. This texturized finish also offers stronger colour retention and superior resistance to chalking and fading. Available in 26 Gauge in 4 Textured Colours: