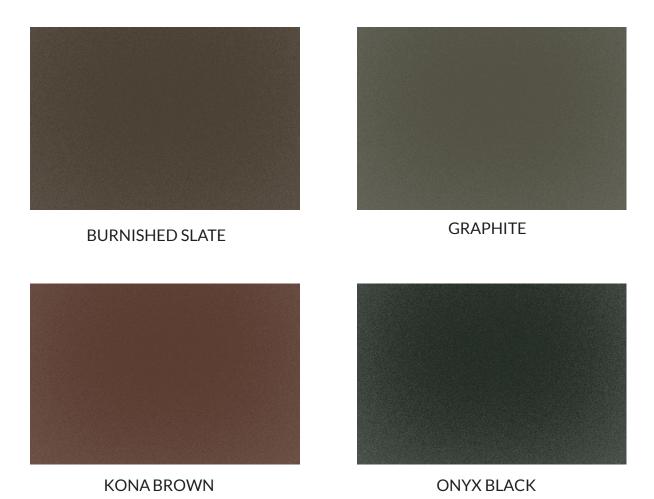

# Available Woodgrain Colours in Stock

Our Textured Colour Series not only delivers eye-catching, 3D visual effects to the product, but also provides a surface that is more durable and scratch-resistant than standard pre-painted product. This texturized finish also offers stronger colour retention and superior resistance to chalking and fading. Available in 26 Gauge in 4 Textured Colours: