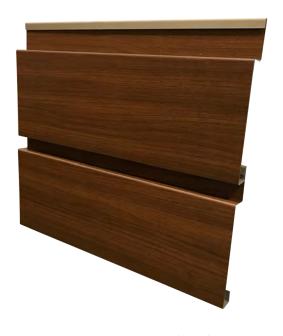

# Woodgrain Series

### Steel Woodgrain Series For Siding & Architectural Accents

Our Woodgrain Metal Series provides the character and beauty of wood with the durability, longevity and low maintenance of steel. Unlike its wood and wood veneer counterparts, our Woodgrain Metal was designed to stand the test of time. The base metal for our Woodgrain Series is a 55% Aluminum-Zinc Alloy Coated Steel. Our Woodgrain Series is a PVDF Pre-Painted Steel that is great for applications such as pre-engineered buildings, architectural wall panels, facades, and other applications where durability and long-lasting performance are required.

The Woodgrain Series is available in our Forma Plank Steel Wall Panel System, adding warmth and modern design to interior and exterior projects in both the commercial and residential markets.

#### **Specifications**

Look of Wood with the Strength & Performance of Steel

Superior resistance to handling and abrasion

24 Gauge, AZ50

**PVDF Prepainted Steel** 

Available in Forma Plank Wall Panel System