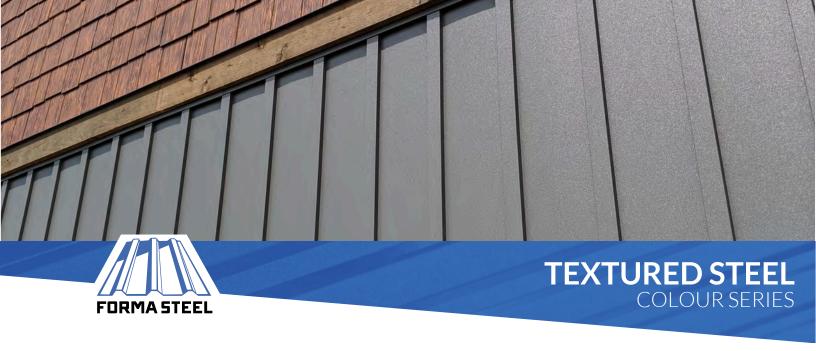

# Available Woodgrain Colours in Stock

Our Textured Colour Series not only delivers eye-catching, 3D visual effects to the product, but also provides a surface that is more durable and scratch-resistant than standard pre-painted product. This texturized finish also offers stronger colour retention and superior resistance to chalking and fading. Available in 26 Gauge in 4 Textured Colours: