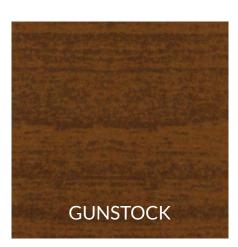

# Available Woodgrain Colours in Stock

Our Textured Colour Series not only delivers eye-catching, 3D visual effects to the product, but also provides a surface that is more durable and scratch-resistant than standard pre-painted product. This texturized finish also offers stronger colour retention and superior resistance to chalking and fading. Available in 26 Gauge in 4 Textured Colours: