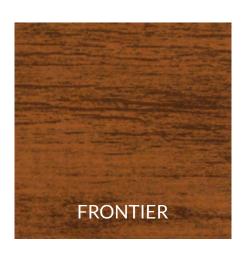

# Available Woodgrain Colours in Stock

Our Textured Colour Series not only delivers eye-catching, 3D visual effects to the product, but also provides a surface that is more durable and scratch-resistant than standard pre-painted product. This texturized finish also offers stronger colour retention and superior resistance to chalking and fading. Available in 26 Gauge in 4 Textured Colours: