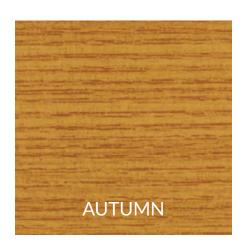

# Available Woodgrain Colours in Stock

Our Textured Colour Series not only delivers eye-catching, 3D visual effects to the product, but also provides a surface that is more durable and scratch-resistant than standard pre-painted product. This texturized finish also offers stronger colour retention and superior resistance to chalking and fading. Available in 26 Gauge in 4 Textured Colours: