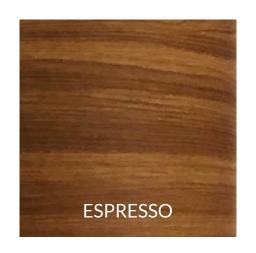

Available in Barnboard & Espresso

6 Other Woodgrain Colour Available, extended lead times may apply

Inquire about more panel options

(403) 553-3309 | orders@formasteel.ca

# Available Woodgrain Colours in Stock

Our Textured Colour Series not only delivers eye-catching, 3D visual effects to the product, but also provides a surface that is more durable and scratch-resistant than standard pre-painted product. This texturized finish also offers stronger colour retention and superior resistance to chalking and fading. Available in 26 Gauge in 4 Textured Colours: