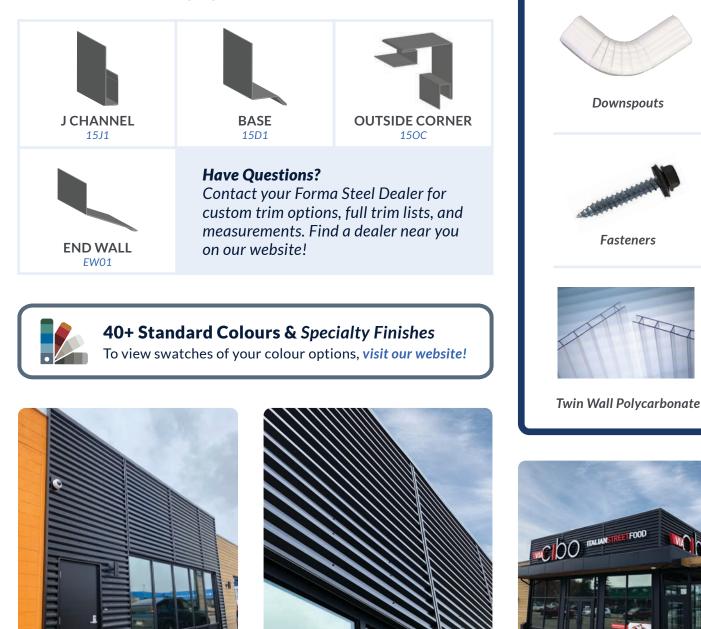

## 5.2" BOX RIB Recommended Trims

Our trim codes will depend on your rib height/coverage of choice. Included on this sheet are the most commonly selected trims for this panel but *custom trims are available*. When selecting your trim, please ensure you indicate your gauge & colour of choice.