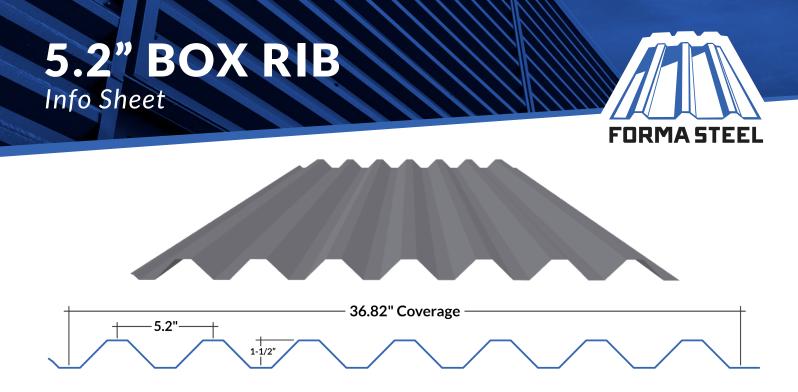

## Folded Box Rib Metal Wall Panel

Our **5.2**" **Box Rib** metal wall panel is an exposed fastener folded panel with a coverage of 36.82". This panel creates deep shadows and bold visual lines in either horizontal and vertical installations. This panel can be used for commercial and residential applications, as an accent or to clad entire exteriors. The versatile panel can easily fit any project in need of a stylish, yet simple to install panel system and pairs well with other cladding styles.