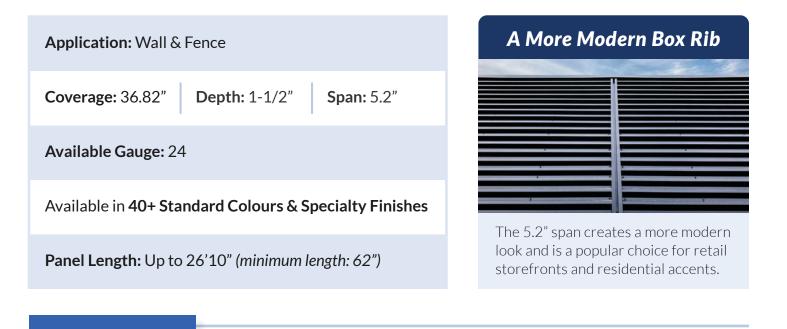

## Folded Box Rib Metal Wall Panel

Our **5.2**" **Box Rib** metal wall panel is an exposed fastener folded panel with a coverage of 36.82". This panel creates deep shadows and bold visual lines in either horizontal and vertical installations. This panel can be used for commercial and residential applications, as an accent or to clad entire exteriors. The versatile panel can easily fit any project in need of a stylish, yet simple to install panel system and pairs well with other cladding styles.

Also available in **6**" **Box Rib**, **Box Rib Reverse**, and **7.2**" **Box Rib** for a completely different aesthetic to easily fit any project in need of a stylish, yet easy to install panel system.