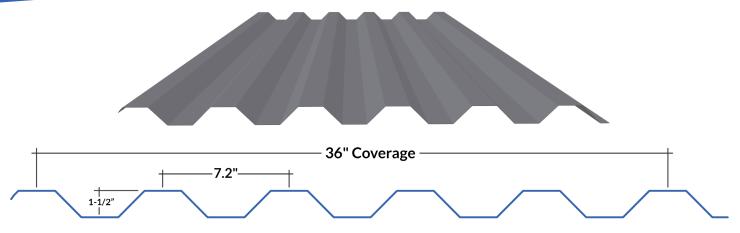

### Folded Box Rib Metal Wall Panel

Our 7.2" Box Rib metal wall panel is an exposed fastener folded panel with a coverage of 36". This panel creates deep shadows and bold visual lines in either horizontal and vertical installations. This panel can be used for commercial and residential applications, as an accent or to clad entire exteriors. The versatile panel can easily fit any project in need of a stylish, yet simple to install panel system and pairs well with other cladding styles.

Also available in 5.2" Box Rib, 6" Box Rib, and Box Rib Reverse for a completely different aesthetic to easily fit any project in need of a stylish, yet easy to install panel system.

Application: Wall

Coverage: 36" Depth: 1-1/2" Span: 7.2"

Available Gauge: 24

Available in 40+ Standard Colours & Specialty Finishes

Panel Length: Up to 26' (minimum length: 62")