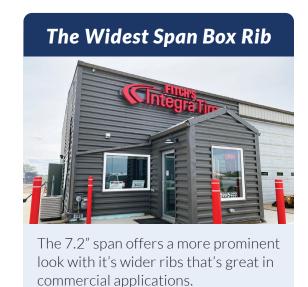

### Folded Box Rib Metal Wall Panel

Our 7.2" Box Rib metal wall panel is an exposed fastener folded panel with a coverage of 36". This panel creates deep shadows and bold visual lines in either horizontal and vertical installations. This panel can be used for commercial and residential applications, as an accent or to clad entire exteriors. The versatile panel can easily fit any project in need of a stylish, yet simple to install panel system and pairs well with other cladding styles.