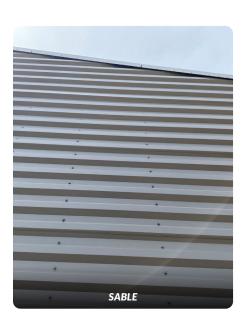

### Folded Box Rib Metal Wall Panel

Our 7.2" Box Rib metal wall panel is an exposed fastener folded panel with a coverage of 36". This panel creates deep shadows and bold visual lines in either horizontal and vertical installations. This panel can be used for commercial and residential applications, as an accent or to clad entire exteriors. The versatile panel can easily fit any project in need of a stylish, yet simple to install panel system and pairs well with other cladding styles.

### 40+ Standard Colours & Specialty Finishes

To view swatches of your colour options, visit our website!