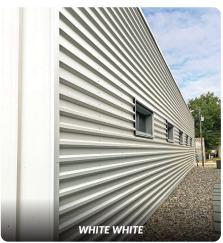

### Folded Box Rib Metal Wall Panel

Our 7.2" Box Rib metal wall panel is an exposed fastener folded panel with a coverage of 36". This panel creates deep shadows and bold visual lines in either horizontal and vertical installations. This panel can be used for commercial and residential applications, as an accent or to clad entire exteriors. The versatile panel can easily fit any project in need of a stylish, yet simple to install panel system and pairs well with other cladding styles.

### 40+ Standard Colours & Specialty Finishes

To view swatches of your colour options, visit our website!