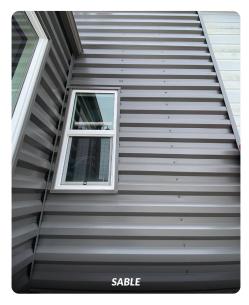

### Folded Box Rib Metal Wall Panel

Our 7.2" Box Rib metal wall panel is an exposed fastener folded panel with a coverage of 36". This panel creates deep shadows and bold visual lines in either horizontal and vertical installations. This panel can be used for commercial and residential applications, as an accent or to clad entire exteriors. The versatile panel can easily fit any project in need of a stylish, yet simple to install panel system and pairs well with other cladding styles.

### 40+ Standard Colours & Specialty Finishes

To view swatches of your colour options, visit our website!