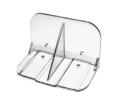

Polycarbonate Snow Guard

Prevent snow slides with guards that hold snow evenly allowing it to melt gradually and drain off into gutters & leaders. Manufactured using a polycarbonate stronger than bullet-proofglass. 8 Colours in Stock. Also available in wide.