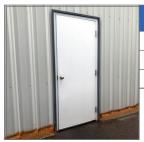

For Slopes 1/12 or Greater

| Insulated Door with Lockset |                    |      |
|-----------------------------|--------------------|------|
| REFERENCE                   | SIZE*              | UNIT |
| 3068SF                      | 38 x 81-3/16"      | EACH |
| 4068SF                      | 49-7/8" x 81-3/16" | EACH |

\*note: Exact door size listed. Allow 1/4" to 1/2" per side for Rough Opening.