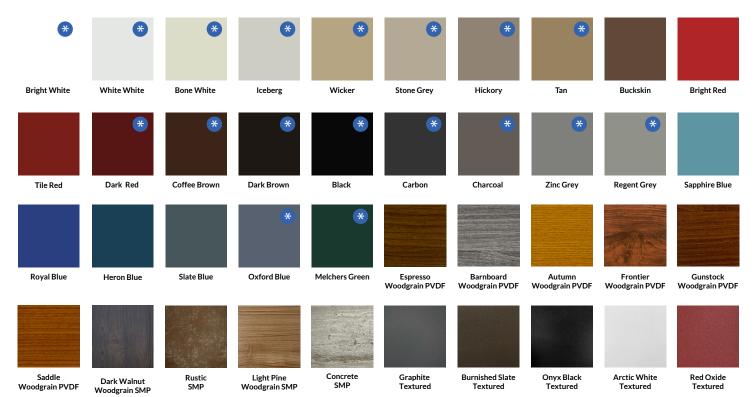

Specialty Finishes.

Our LT line of panels is a better suited choice for all your residential projects including sheds, garages and feature walls.





Our 12-3/8" Board and Batten LT can be ordered in any one of our 24 Gauge Specialty Series Finishes such as warm woodgrains, textured colours and life like prints.

# BOARD & BATTEN

#### **Specifications**

Wall Coverage: 10" & 12-3/8"

Panel Length: Maximum of 20'

Depth: 3/4"

10" Coverage Available in 26 Gauge

12-3/8" Coverage Available in 24 Gauge

Complete Set of Trims Available for Installation

Hidden Fastener Panel installed with Fasteners on Nailstrip with Concealed Overlap

Install on Minimum Solid Substrate of 1/2" Plywood.

Building Wrap/Membrane and Drainage Mat Recommended.





### 24 Gauge Colours & Specialty Finishes: