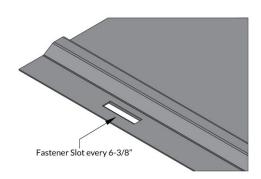

Hidden Fastener Panel installed with Fasteners on Nailstrip with Concealed Overlap

Install on Minimum Solid Substrate of 1/2" Plywood.

Building Wrap/Membrane and Drainage Mat Recommended.