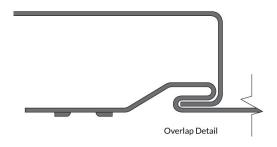

Hidden Fastener Panel installed with Fasteners on Nailstrip with Concealed Overlap

Install on Minimum Solid Substrate of 1/2" Plywood.

Building Wrap/Membrane and Drainage Mat Recommended.