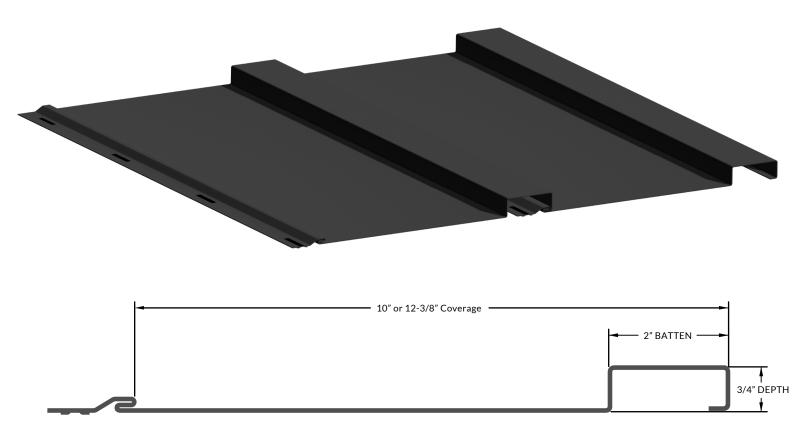

#### **Specifications**

Wall Coverage: 10" & 12-3/8"

Panel Length: Maximum of 20'

Depth: 3/4"

10" Coverage Available in 26 Gauge

12-3/8" Coverage Available in 24 Gauge

Complete Set of Trims Available for Installation

Hidden Fastener Panel installed with Fasteners on Nailstrip with Concealed Overlap

Install on Minimum Solid Substrate of 1/2" Plywood.

Building Wrap/Membrane and Drainage Mat Recommended.