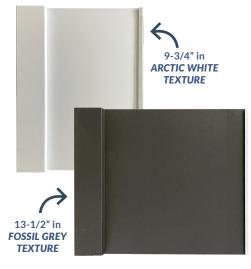

Available in two coverages with a 2-1/4" wide batten at a depth of 1/2". The floating clip system offers easy installation with no exposed fasteners, ideal for thermal expansion and contraction.

Cutting charge applies on lengths from 24" to 62"

**Recommended:** Install over membrane and drainage mat

For 13-1/2" coverage, we recommend our *Specialty Series* 