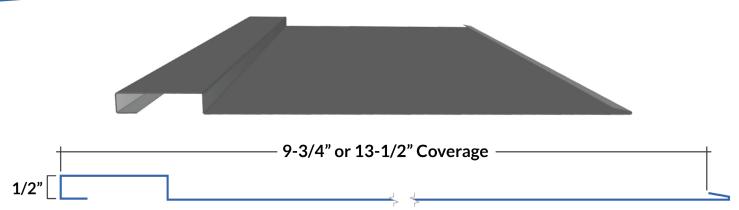

Available in two coverages with a 2-1/4" wide batten at a depth of 1/2". The floating clip system offers easy installation with no exposed fasteners, ideal for thermal expansion and contraction.

Cutting charge applies on lengths from 24" to 62"

**Recommended:** Install over membrane and drainage mat

For 13-1/2" coverage, we recommend our *Specialty Series* 