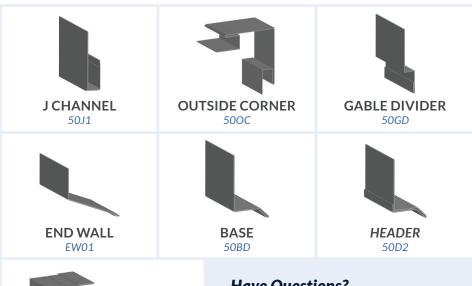

## **Recommended** Trims

Our trim codes will depend on your rib height/coverage of choice. Included on this sheet are the most commonly selected trims for this panel but *custom trims are available*. When selecting your trim, please ensure you indicate your gauge & colour of choice.