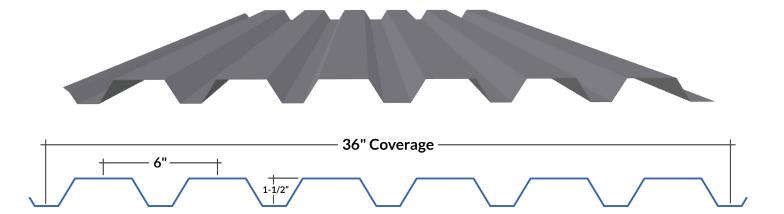

## Folded Box Rib Metal Wall Panel

Our **6**" Box Rib panel is an exposed fastener panel with a coverage of 36". This panel creates deep shadows and bold visual lines with the ability to be installed horizontally and vertically. Used for commercial and residential applications, as an accent or to clad entire exteriors.