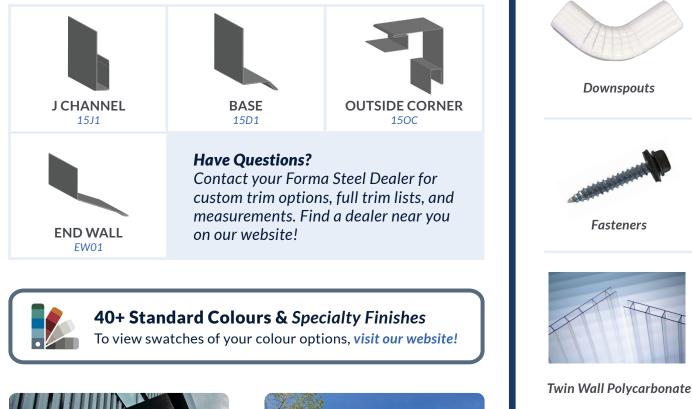

## 6" BOX RIB Recommended Trims

Our trim codes will depend on your rib height/coverage of choice. Included on this sheet are the most commonly selected trims for this panel but *custom trims are available*. When selecting your trim, please ensure you indicate your gauge & colour of choice.