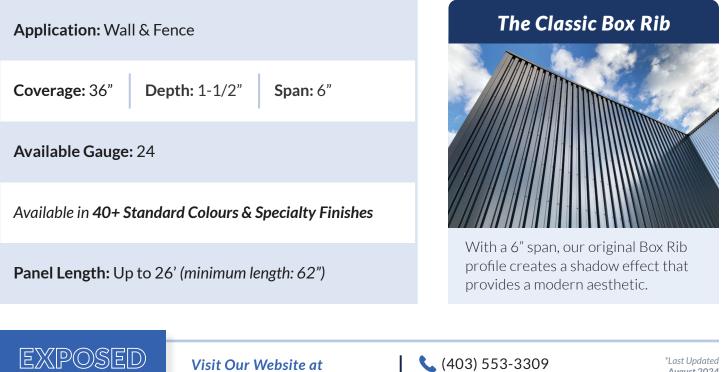

## Folded Box Rib Metal Wall Panel

Our **6**" Box Rib panel is an exposed fastener panel with a coverage of 36". This panel creates deep shadows and bold visual lines with the ability to be installed horizontally and vertically. Used for commercial and residential applications, as an accent or to clad entire exteriors.