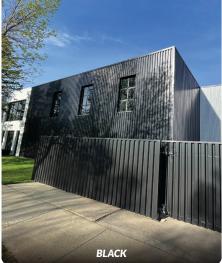

## Folded Box Rib Metal Wall Panel

Our **6**" Box Rib panel is an exposed fastener panel with a coverage of 36". This panel creates deep shadows and bold visual lines with the ability to be installed horizontally and vertically. Used for commercial and residential applications, as an accent or to clad entire exteriors.

Also available in Box Rib Reverse, 5.2" Box Rib, and 7.2" Box Rib for a completely different aesthetic to easily fit any project in need of a stylish, yet easy to install panel system.

💙 orders@formasteel.ca