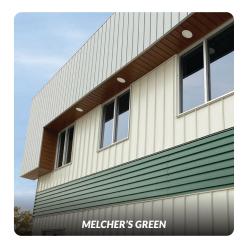

## Folded Box Rib Metal Wall Panel

Our **6**" Box Rib panel is an exposed fastener panel with a coverage of 36". This panel creates deep shadows and bold visual lines with the ability to be installed horizontally and vertically. Used for commercial and residential applications, as an accent or to clad entire exteriors.

Also available in Box Rib Reverse, 5.2" Box Rib, and 7.2" Box Rib for a completely different aesthetic to easily fit any project in need of a stylish, yet easy to install panel system.

💙 orders@formasteel.ca