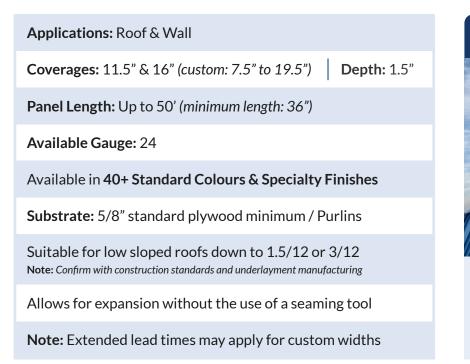

## Floating Clip Panel System

The ClipLoc panel system provides the ease of installation, like our Nail Strip panel, but with the flexibilty of a concealed floating clip system. Clips allow the panels to expand and contract with the temperature changes without causing strain or tension on panels or fasteners.

*ClipLoc* panels are available with striations or minor ribs, which we recommend to minimize the appearance of oil-canning.

Visit Our Website at

Easily achieve a completely custom & unique look by using a combination of our available widths interchangably on your exteriors.

## CLIPLOC Recommended Trims

Our trim codes will depend on your rib height/coverage of choice. Included on this sheet are the most commonly selected trims for this panel but *custom trims are available*. When selecting your trim, please ensure you indicate your gauge & colour of choice.