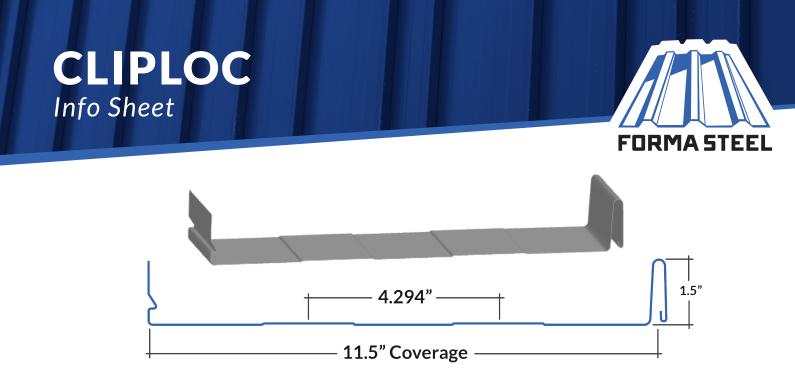

## Floating Clip Panel System

The ClipLoc panel system provides the ease of installation, like our Nail Strip panel, but with the flexibilty of a concealed floating clip system. Clips allow the panels to expand and contract with the temperature changes without causing strain or tension on panels or fasteners.

*ClipLoc* panels are available with striations or minor ribs, which we recommend to minimize the appearance of oil-canning.

Visit Our Website at

Easily achieve a completely custom & unique look by using a combination of our available widths interchangably on your exteriors.