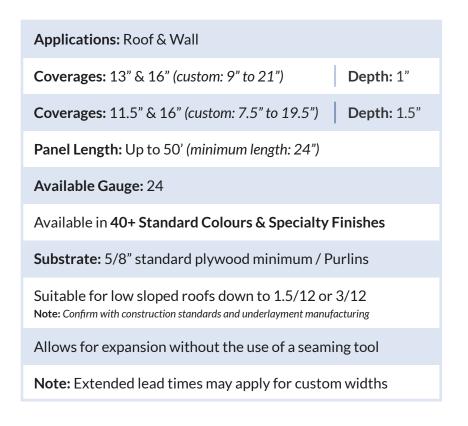

## Floating Clip Panel System

The *ClipLoc* panel system provides the ease of installation, like our *Nail Strip* panel, but with the flexibility of a concealed floating clip system. Clips allow the panels to expand and contract with the temperature changes without causing strain or tension on panels or fasteners.

*ClipLoc* panels are available with striations or minor ribs, which we recommend to minimize the appearance of oil-canning.

Easily achieve a completely custom & unique look by using a combination of our available widths interchangably on your exteriors.