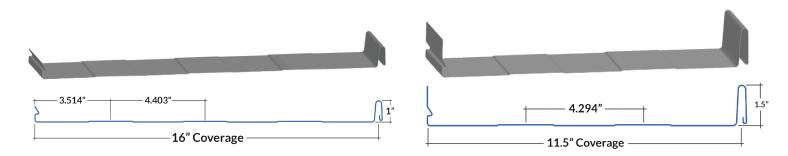

## Floating Clip Panel System

The *ClipLoc* panel system provides the ease of installation, like our *Nail Strip* panel, but with the flexibility of a concealed floating clip system. Clips allow the panels to expand and contract with the temperature changes without causing strain or tension on panels or fasteners.

*ClipLoc* panels are available with striations or minor ribs, which we recommend to minimize the appearance of oil-canning.

Easily achieve a completely custom & unique look by using a combination of our available widths interchangably on your exteriors.