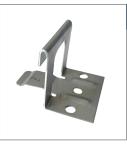

#### 2" Mechanical Loc Clip: Fixed

Used with 2" Mechanical Loc Panel for Fixed Installation Galvanized 22 Gauge C52MECHLOCFX22G90

#### 1.5" Mechanical Loc Clip: Fixed

Used with 1.5" Mechanical Loc Panel for Fixed Installation Galvanized 18 Gauge

# 2" Mechanical Loc Clip: Floating

Used with 2" Mechanical Loc Panel for Floating Installation UL Listed Galvanized 18/22 Gauge C52MECHLOCFLUL18X22

## 1.5" Mechanical Loc Clip: Floating

Used with 1.5" Mechanical Loc Panel for Floating Installation Galvanized 18/22 Gauge