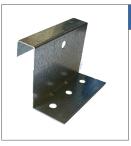

#### 2" Mechanical Loc Clip: Fixed

Used with 2" Mechanical Loc Panel for Fixed Installation Galvanized 22 Gauge C52MECHLOCFX22G90

#### 1.5" Mechanical Loc Clip: Fixed

Used with 1.5" Mechanical Loc Panel for Fixed Installation Galvanized 18 Gauge