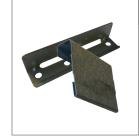

# Siding Clip - Stainless Steel

Used with Weathering Steel Hidden Fastener Panel Installations Stainless Steel 22 Gauge CSBC2H22SS