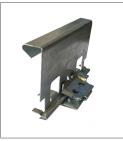

# 2" Mechanical Loc Clip: Floating

Used with 2" Mechanical Loc Panel for Floating Installation UL Listed Galvanized 18/22 Gauge C52MECHLOCFLUL18X22

## 1.5" Mechanical Loc Clip: Floating

Used with 1.5" Mechanical Loc Panel for Floating Installation Galvanized 18/22 Gauge