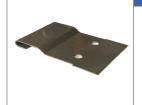

## **Siding Clip**

Used with Board & Batten, Forma Plank & Shiplap Panel Installation
Galvanized
20 Gauge
CSSIDING20690

# Siding Clip - Stainless Steel

Used with Weathering Steel Hidden Fastener Panel Installations Stainless Steel 22 Gauge CSBC2H22SS