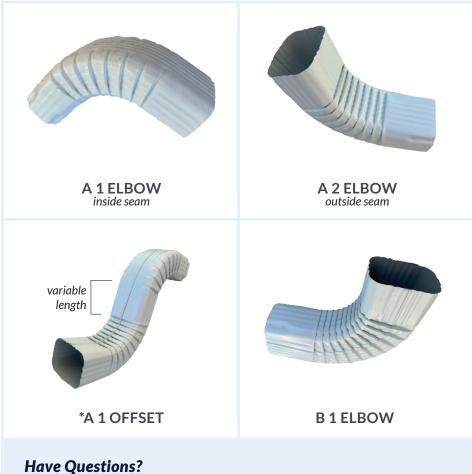

Our downspouts are available in custom lengths up to a standard 24ft and systems come complete with A style and B style elbows as well as customizable offsets. Elbows are bent at 75 degrees as standard. All systems are custom made in-house to exact lengths required for the job.

### **Coordinating Attachments**

Coordinating elbows & custom offsets allow for the perfect custom installation for your rainwater management system on commercial, indutrial & agricultural buildings.

\*Note: Custom Offset lengths are available. Offset angle is customizable to ensure the system matches the distance of your overhang.