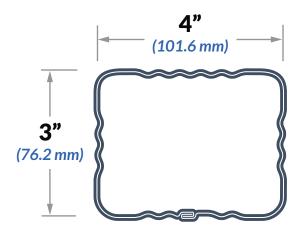

### 3x4" Corrugated Downspouts

Complete your commerical building exterior with a durable rainwater management system from Forma Steel. Our corrugated downspouts are available in 24ga colours and finishes to provide an exact match to your exterior colours. Combine our downspout system with our eavetroughs and trims for a complete installation.

**Application:** Commercial, Industrial & Agricultural

Size: 3" x 4" Length: Straight pipe up to 24ft

**Available Gauges: 24** 

Available in 40+ Standard Colours & Specialty Finishes

**Note:** Longer lengths are available (Inquire about XL Lengths)