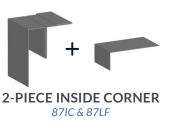

# **Recommended** Trims

Our trim codes will depend on your rib height/coverage of choice. Included on this sheet are the most commonly selected trims for this panel but *custom trims are available*. When selecting your trim, please ensure you indicate your gauge & colour of choice.