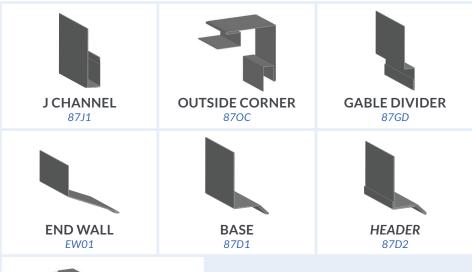

# **Recommended** Trims

Our trim codes will depend on your rib height/coverage of choice. Included on this sheet are the most commonly selected trims for this panel but *custom trims are available*. When selecting your trim, please ensure you indicate your gauge & colour of choice.

#### **Have Questions?**

Contact your Forma Steel Dealer for custom trim options, full trim lists, and measurements. Find a dealer near you on our website!