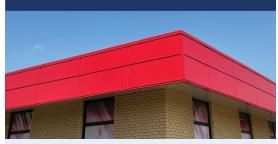

# Large-Scale, Adaptable & Modern Panel System

Manufactured with a coverage of 20-1/2" x 60" and with a variety of uses from accents, fascia, or full walls, this system is truly adaptable. This panel is installed on a floating clip system, ideal for thermal expansion and contraction. Between the hidden fastener system and utilization of our existing trim catalogue, *Expand Modular* offers you an uncomplicated installation compared to much more elaborate systems on the market.

The 1" horizontal reveals are integrated into the hidden fastener design while vertical reveals are achieved with a transition trim. Panels can be cut and modified on site to create the perfect fit without the need for additional sub structures, perfect for both new construction or as part of a renovation/retrofit. The 24 gauge material allows for the maximum variety in our standard colours & specialty finishes.