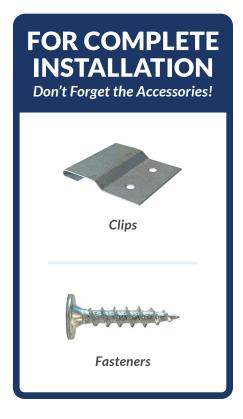

# **Recommended** Trims

Our trim codes will depend on your rib height/coverage of choice. Included on this sheet are the most commonly selected trims for this panel but *custom trims are available*. When selecting your trim, please ensure you indicate your gauge & colour of choice.

#### **Have Questions?**

Contact your Forma Steel Dealer for custom trim options, full trim lists, and measurements. Find a dealer near you on our website!