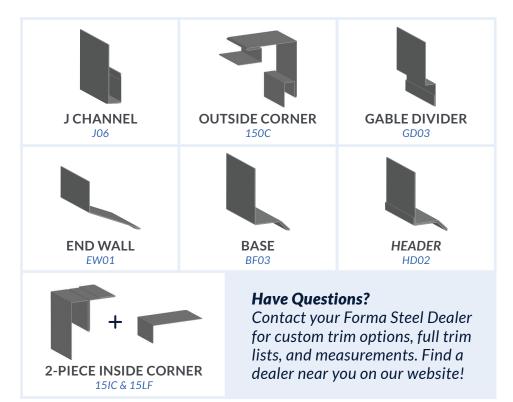

# **Recommended** Trims

Our trim codes will depend on your rib height/coverage of choice. Included on this sheet are the most commonly selected trims for this panel but *custom trims are available*. When selecting your trim, please ensure you indicate your gauge & colour of choice.