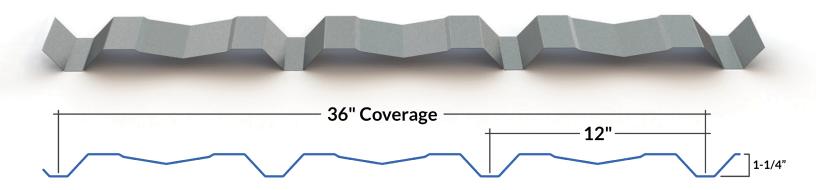

**Coverage:** 36" **Depth:** 1-1/4"

Available Gauges: 24 & 26

Available in 40+ Standard Colours & Specialty Finishes

Cutting charge applies below 48"

More colours & gauges are available by special order

## **Achieve Deep Shadows**

This panel has a deep reveal of 1-1/4" that creates a deep shadow effect along building exteriors.