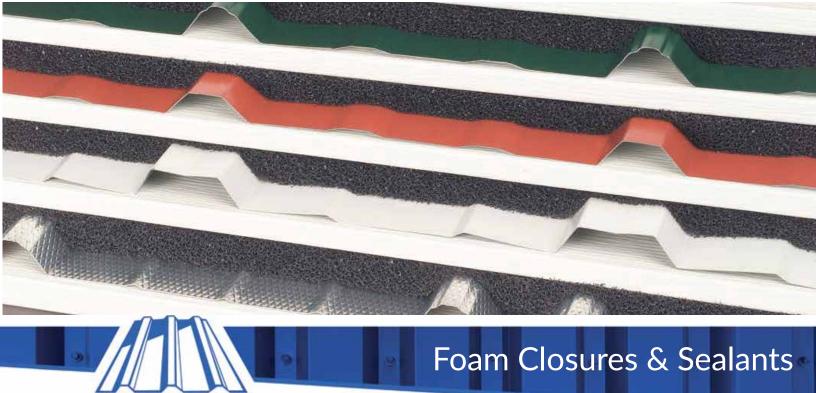

Foam closures and sealants for wall and roof systems to seal out dust, air, wind-driven snow, and moisture through joint details in metal buildings.

FORMA STEEL

Provides a durable and versatile solution to these typically difficult-to-seal panel contours at eaves, hips, valleys, peaks, concealed gutters & ridge caps.

Forma Steel offers foam closures specific to our panel profiles, as well as multiple universal sizes to fit any panel installation.

| PROFILE        | CONFIGURATION                          | REFERENCE     |
|----------------|----------------------------------------|---------------|
| FC 36          | Inner (small tab)                      | CLFC36IN      |
|                | Outer (large tab)                      | CLFC36OUT     |
|                | Vented Outer Closure - 3'              | CLFC36OUTVENT |
| I/9            | Inner (small tab)                      | CLI9IN        |
|                | Outer (large tab)                      | CLI9OUT       |
| FA             | Inner (large tab)                      | CLFAIN        |
|                | Outer (small tab)                      | CLFAOUT       |
| FR             | Inner (small tab)                      | CLFRIN        |
|                | Outer (large tab)                      | CLFROUT       |
|                | Vented Outer Closure - 3'              | CLFROUTVENT   |
| 7/8 CORRUGATED | 37W Closure                            | CL78CORR      |
| UNIVERSAL      | Universal Venting Foam 2" x 1" x 20'   | CLUV2X1X20    |
|                | Universal Venting Foam 2" x 1.5" x 20' | CLUV2X15X20   |
|                | Foam Closure 1.5" x 1.5" x 10'         | CLU15X15X10   |
|                | Foam Closure 7/8" x 1" x 20'           | CLU875X1X20   |
|                | Uni-Vent II 2.0" x 2.25" x 25'         | CLUV2X225X25  |