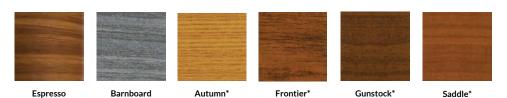

-Gauge colours.

#### -<u>`</u>Q́-**DESIGN INSPIRATION CREATE SOMETHING AMAZING.** Install in both horizontal and vertical lines to Contact our experienced design team for achieve a stunning modern look for interiors the best colour and panel configurations and exteriors alike. for your next project. **SPECIFICATIONS** Hidden Fastener Panel System Coverage: 6-1/4" & 8-1/2" Panel Reveal: 1" Panel Length: Up to 26' 8-1/2"COVERAGE FLOATING CLIP IN HERITAGE WOODGRAIN 24 Gauge 6<sup>1/4</sup>" or 8<sup>1/2</sup>" Coverage

Floating Clip System allows for Thermal Expansion

FORMA

**STEEL WALL PANEL SYSTEM** 

Available in Woodgrain Series Colours

Available in Solid 24 Gauge Colours

Full Set of Trims Available to Complete Any Installation

### **AVAILABLE COLOURS**

#### **WOODGRAIN SERIES**



#### 24 GAUGE STANDARD COLOURS



#### **24 GAUGE SPECIALITY FINISHES**



\* INQUIRE ABOUT LEAD TIMES

FORMA STEEL ALWAYS RECOMMENDS SEEING A REAL LIFE COLOUR SAMPLE PRIOR TO ORDERING

**\$** 403.553.3309

**⋈** orders@formasteel.ca

formasteel.ca

#### **FORMA STEEL**

Box 1690 | 443 - 12 Street, Fort Macleod, AB TOL 0Z0