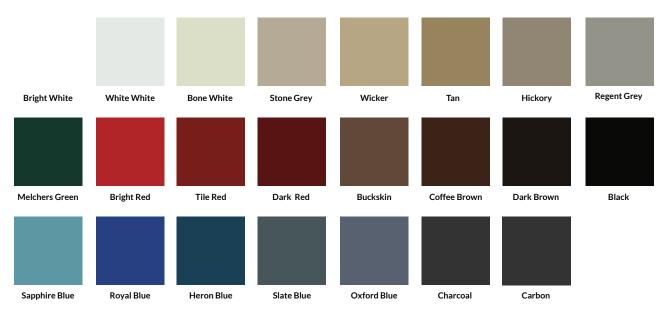

**DESIGN INSPIRATION CREATE SOMETHING AMAZING.** Install in both horizontal and vertical lines to Contact our experienced design team for achieve a stunning modern look for interiors the best colour and panel configurations and exteriors alike. for your next project. **SPECIFICATIONS** Hidden Fastener Panel System Coverage: 6-1/4" & 8-1/2" Panel Reveal: 1" Panel Length: Up to 26' 8-1/2"COVERAGE FLOATING CLIP IN HERITAGE WOODGRAIN 24 Gauge 6<sup>1/4</sup>" or 8<sup>1/2</sup>" Coverage

Floating Clip System allows for Thermal Expansion

FORMA

**STEEL WALL PANEL SYSTEM** 

Available in Woodgrain Series Colours

Available in Solid 24 Gauge Colours

Full Set of Trims Available to Complete Any Installation

### **AVAILABLE COLOURS**

#### **WOODGRAIN SERIES**



#### 24 GAUGE STANDARD COLOURS



#### **24 GAUGE SPECIALITY FINISHES**



\* INQUIRE ABOUT LEAD TIMES

FORMA STEEL ALWAYS RECOMMENDS SEEING A REAL LIFE COLOUR SAMPLE PRIOR TO ORDERING

**\$** 403.553.3309

**⋈** orders@formasteel.ca

formasteel.ca

#### **FORMA STEEL**

Box 1690 | 443 - 12 Street, Fort Macleod, AB TOL 0Z0