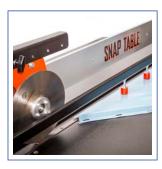

thickness is 20 gauge

**Hemming Station** 

**Cutting Station** 

**Notching Station** 

\* One set of notchers is included with purchase of SnapTable. Additional notchers are available for purchase to accommodate other panel profiles.