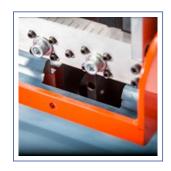

#### THE SNAPTABLE FOR STANDING SEAM METAL ROOFING

The SnapTable is an all-in-one panel preparation system for preparing to install standing seam metal roofing. This tool is designed to perfect and speed-up your panel preparation process while producing factory like cuts. This complete system is made up of 3 key components: the standing seam notcher, the panel cutter, and the eave and valley hemmer. The Towable SnapTable Pro provides the highest quality notching, cutting and hemming for any commercial, industrial or residential job. It is equipped to notch, cut & hem your snap lock and standing seam profiles at your eaves, hips and valleys.

#### **SPECIFICATIONS**

Purpose: Consistently notches, cuts & hems

standing seam profiles

Panel Sizes: 12" - 24" in width

Notching Offset: 29" Cutter Maximum: 60" Hemmer Maximum: 60"

Suggested Gauge: Suggested maximum panel

thickness is 20 gauge

**Hemming Station** 

**Cutting Station** 

**Notching Station** 

\* One set of notchers is included with purchase of SnapTable. Additional notchers are available for purchase to accommodate other panel profiles.