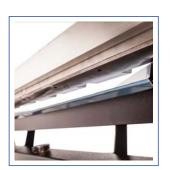

thickness is 20 gauge

**Hemming Station** 

**Cutting Station** 

**Notching Station** 

\* One set of notchers is included with purchase of SnapTable. Additional notchers are available for purchase to accommodate other panel profiles.