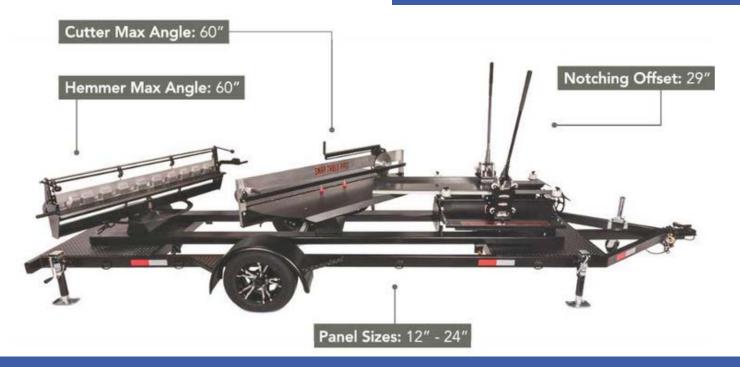

#### THE SNAPTABLE FOR STANDING SEAM METAL ROOFING

The SnapTable is an all-in-one panel preparation system for preparing to install standing seam metal roofing. This tool is designed to perfect and speed-up your panel preparation process while producing factory like cuts. This complete system is made up of 3 key components: the standing seam notcher, the panel cutter, and the eave and valley hemmer. The Towable SnapTable Pro provides the highest quality notching, cutting and hemming for any commercial, industrial or residential job. It is equipped to notch, cut & hem your snap lock and standing seam profiles at your eaves, hips and valleys.

#### **SPECIFICATIONS**

Purpose: Consistently notches, cuts & hems

standing seam profiles

Panel Sizes: 12" - 24" in width

Notching Offset: 29" Cutter Maximum: 60" Hemmer Maximum: 60"

Suggested Gauge: Suggested maximum panel