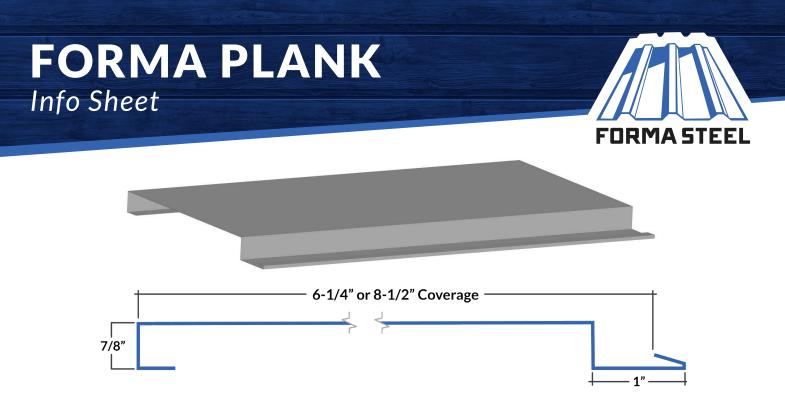

# Your Bold, Durable & Versatile Siding Solution

A modern cladding profile with an easy install that will effortlessly elevate your next build. Great for interiors and exteriors with the ability to be installed both horizontally and vertically.

Available in two coverages with lengths up to 26 feet. The floating clip system offers easy installation with no exposed fasteners, ideal for thermal expansion and contraction.