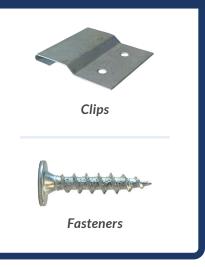

Available in two coverages with lengths up to 26 feet. The floating clip system offers easy installation with no exposed fasteners, ideal for thermal expansion and contraction.