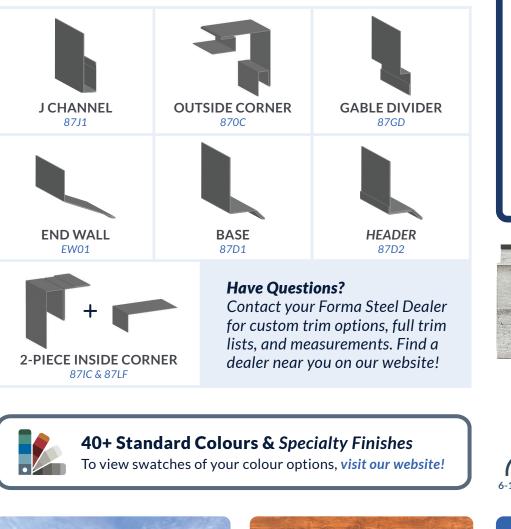

## FORMA PLANK Recommended Trims

Our trim codes will depend on your rib height/coverage of choice. Included on this sheet are the most commonly selected trims for this panel but *custom trims are available*. When selecting your trim, please ensure you indicate your gauge & colour of choice.