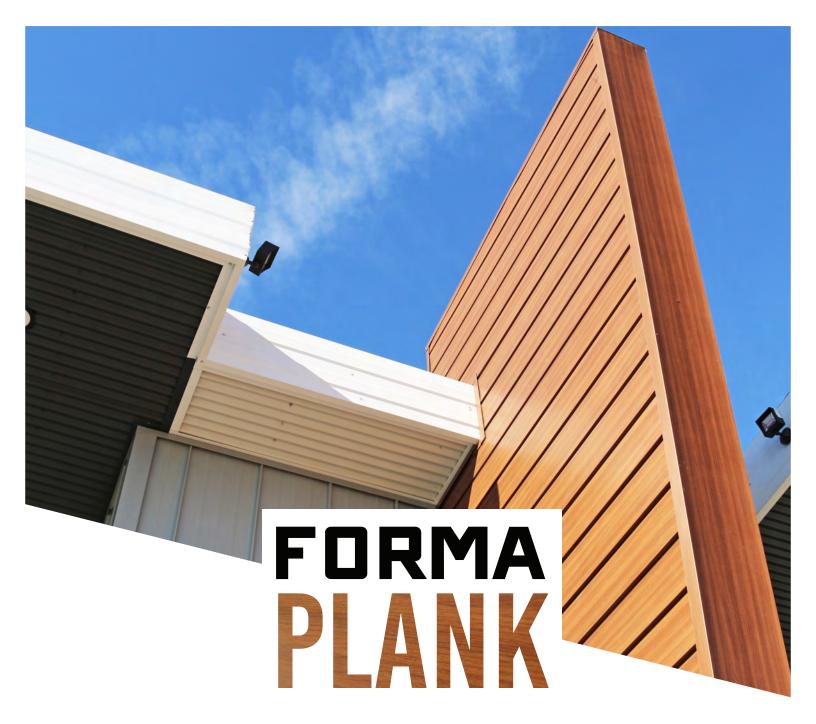

### The Ultimate Wall Panel

Forma Plank is a modern steel cladding solution offering stunning colours and textures in an easy-to-install panel system that will effortlessly make your next build stand out from the rest.

Crafted from 24 gauge steel, Forma Plank is stronger then most other siding options. Backed by a minimum 30 year warranty ensures your plank won't chip, fade or peel.

Economical, simple and amazingly versatile, Forma Plank can be used in a variery of ways, both on exterior and for interior applications.

### Bold. Durable. Versatile.

Paired with our Woodgrain Series finishes, Forma Plank gives the same warmth and aesthetics of wood siding but with the strength of steel to ensure a much longer lifespan.

Also available in over twenty 24 gauge colours and our new Textured Steel Series, there's a style to suit every project. Use Forma Plank as an accent, fascia, wainscotting, or to clad entire walls to achieve an exterior that stands out in every design.