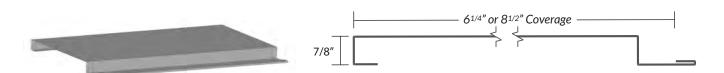

### Forma Plank Specifications

Application: Wall, Vertical or Horizontal

**Concealed Fastener Floating Clip System** 

Panel Wall Coverage: 6-1/4" or 8-1/2"

Panel Depth: 7/8"

Panel Length: From 5' to 26'10"