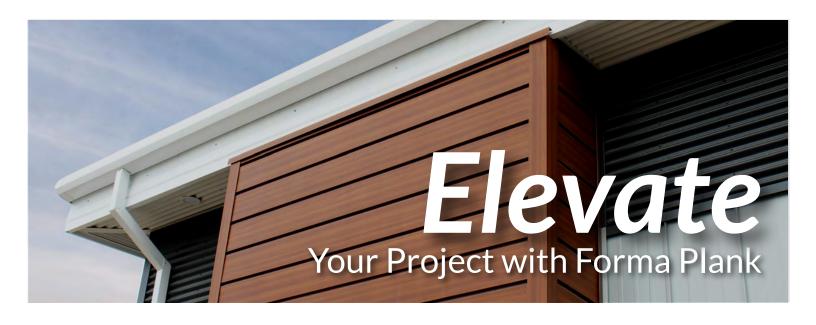

# The **Smart** Siding Solution

Forma Plank is available in two standard coverages with lengths up to 26 feet. A favourite among contractors, the Forma Plank panel is equipped with a complete set of trims for easy installation every time, and features a clip system ideal for thermal expansion & contraction.

This versatile panel can be installed vertically or horizontally, in varying widths, and is easily integrated with standard cladding profiles, including our Interloc Soffit Panels System.