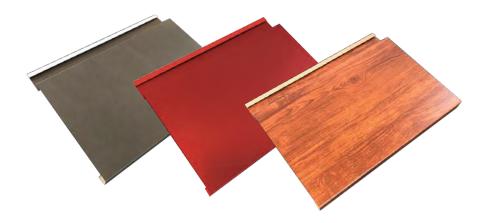

Also available in over twenty 24 gauge colours and our new Textured Steel Series, there's a style to suit every project. Use Forma Plank as an accent, fascia, wainscotting, or to clad entire walls to achieve an exterior that stands out in every design.

2'-5' Lengths Available for Short Length Charge

Full Set of Custom Trims to Complete Any Install

Available in 24ga Woodgrains & Standard Colours

Available in 24ga Textured Series Colours

30 Year Warranty on Woodgrain Finishes

## Available Colours

Forma Steel recommends seeing a physical colour sample prior to ordering.