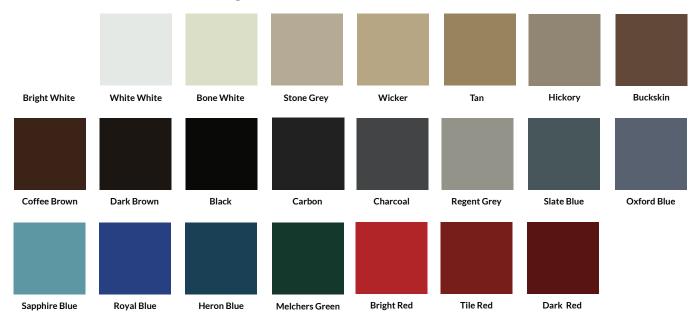

## Available Colours

Forma Steel recommends seeing a physical colour sample prior to ordering.

#### Standard Colour Series (24ga)