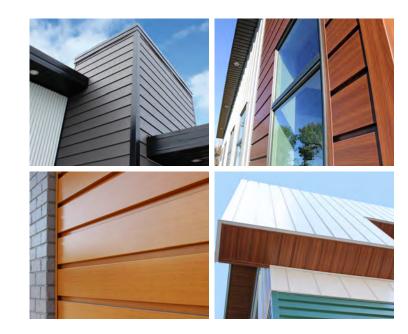

### Bold. Durable. Versatile.

Paired with our Woodgrain Series finishes, Forma Plank gives the same warmth and aesthetics of wood siding but with the strength of steel to ensure a much longer lifespan.

Also available in over twenty 24 gauge colours and our new Textured Steel Series, there's a style to suit every project. Use Forma Plank as an accent, fascia, wainscotting, or to clad entire walls to achieve an exterior that stands out in every design.

This versatile panel can be installed vertically or horizontally, in varying widths, and is easily integrated with standard cladding profiles, including our Interloc Soffit Panels System.