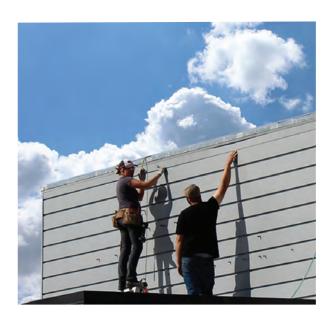

# The **Smart** Siding Solution

Forma Plank is available in two standard coverages with lengths up to 26 feet. A favourite among contractors, the Forma Plank panel is equipped with a complete set of trims for easy installation every time, and features a clip system ideal for thermal expansion & contraction.

This versatile panel can be installed vertically or horizontally, in varying widths, and is easily integrated with standard cladding profiles, including our Interloc Soffit Panels System.