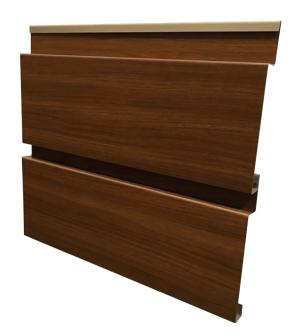

### Forma Plank Specifications

Application: Wall, Vertical or Horizontal

**Concealed Fastener Floating Clip System** 

Panel Wall Coverage: 6-1/4" or 8-1/2"

Panel Depth: 7/8"

Panel Length: From 5' to 26'10"

2'-5' Lengths Available for Short Length Charge

Full Set of Custom Trims to Complete Any Install

Available in 24ga Woodgrains & Standard Colours

Available in 24ga Textured Series Colours

30 Year Warranty on Woodgrain Finishes