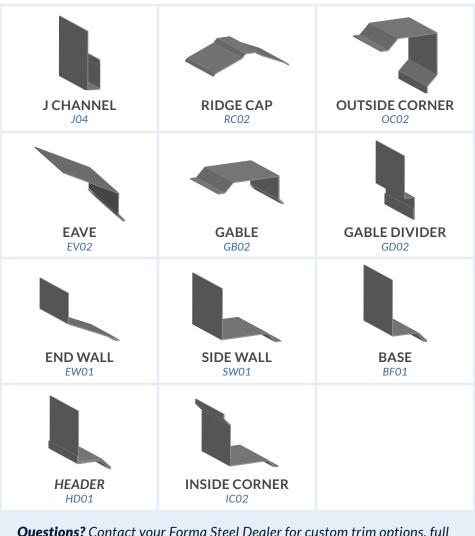

### **Recommended** Trims

Our trim codes will depend on your rib height/coverage of choice. Included on this sheet are the most commonly selected trims for this panel but *custom trims are available*. When selecting your trim, please ensure you indicate your gauge & colour of choice.

**Questions?** Contact your Forma Steel Dealer for custom trim options, full trim lists, and measurements. Find a dealer near you on our website!