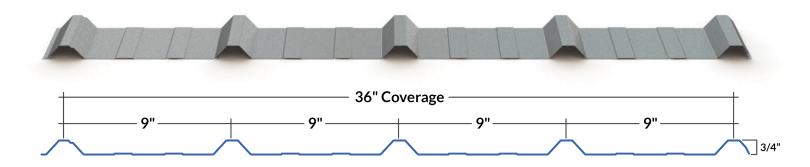

**Applications:** Roof & Wall

Coverage: 36" Depth: 3/4"

**Available Gauges: 26 & 29** 

Available in 30+ Standard Colours

**Recommended Slope:** 2.5/12 with overlap sealant (3/12 without)

 $\textbf{Note:} \ Confirm \ with \ construction \ standards \ and \ underlayment \ manufacturing$ 

#### **I/9 PANEL**