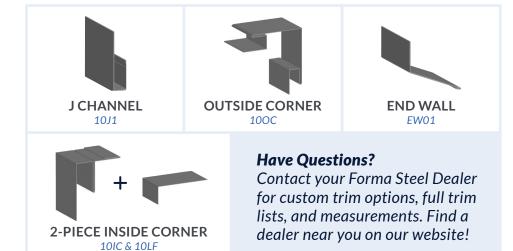

### **Recommended** Trims

Our trim codes will depend on your rib height/coverage of choice. Included on this sheet are the most commonly selected trims for this panel but *custom trims are available*. When selecting your trim, please ensure you indicate your gauge & colour of choice.