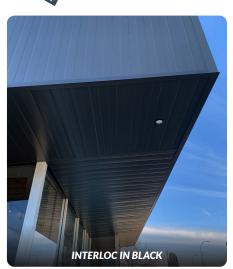

## Flush Wall Panel System

The *InterLoc Reveal* panel system is a smooth wall panel that can be installed both horizontally and vertically, and is commonly used as a soffit panel with perforations. This hidden fastener panel comes in a variety of coverages with options for flush wall or 1/2" reveal. Our original *InterLoc* panel is also available with an 8" or 12" coverage.

Available in our 24 *Standard Colours* as well as in our *Specialty Series* that includes textures, woodgrains, and realistic natural patterns.

Application: Wall

Coverage: 8" Depth: 1" Reveal: 1/2"

Panel Length: Up to 20' (minimum length: 36")

## Check Out the Original InterLoc Panel Below!