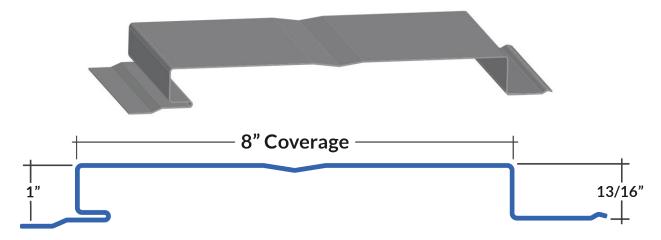

Available in our 24 *Standard Colours* as well as in our *Specialty Series* that includes textures, woodgrains, and realistic natural patterns.

Application: Wall

Coverage: 8" Depth: 1" Reveal: 1/2"

Panel Length: Up to 20' (minimum length: 36")