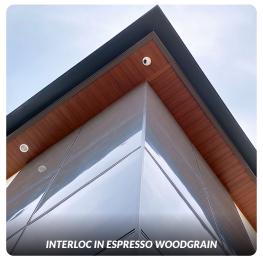

## Flush Wall Panel System

The *InterLoc Reveal* panel system is a smooth wall panel that can be installed both horizontally and vertically, and is commonly used as a soffit panel with perforations. This hidden fastener panel comes in a variety of coverages with options for flush wall or 1/2" reveal. Our original *InterLoc* panel is also available with an 8" or 12" coverage.

Available in our 24 *Standard Colours* as well as in our *Specialty Series* that includes textures, woodgrains, and realistic natural patterns.

Application: Wall

Coverage: 8" Depth: 1" Reveal: 1/2"

Panel Length: Up to 20' (minimum length: 36")

## Check Out the Original InterLoc Panel Below!