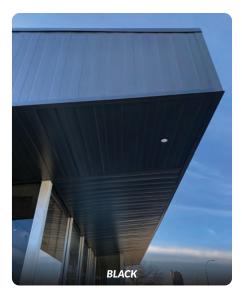

# Wall & Soffit Panel System

The *InterLoc* wall & soffit panel system is most commonly used as a soffit panel with added perforations. This hidden fastener panel that comes in a variety of coverages with options for a flush wall or smooth soffit application with an integrated clip system. Can be installed both horizontally & vertically. *InterLoc Reveal* is also available with a 8" coverage and a 1/2" reveal.

Available in our 24 & 26 gauge *Standard Colours* as well as in our *Specialty Series* that includes textures, woodgrains, and realistic natural patterns.

**Applications:** Wall & Soffit

Coverages: 8" or 12" Depth: 1"