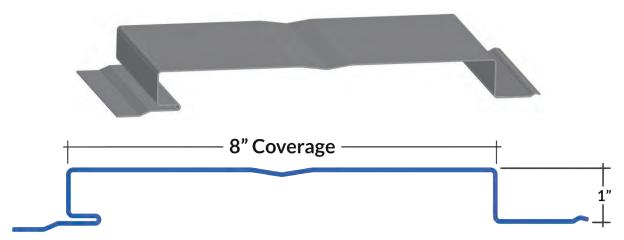

Available in our 24 & 26 gauge *Standard Colours* as well as in our *Specialty Series* that includes textures, woodgrains, and realistic natural patterns.

**Applications:** Wall & Soffit

Coverages: 8" or 12" Depth: 1"

Panel Length: Up to 20' (minimum length: 36")

Available Gauge: 24 & 26

Available in 40+ Standard Colours & Specialty Finishes

Substrate: 5/8" Standard plywood minimum

Available with V Grooves and Perforations