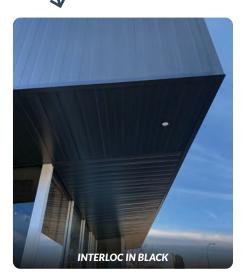

# Wall & Soffit Panel System

The *InterLoc* wall & soffit panel system is most commonly used as a soffit panel with added perforations. This hidden fastener panel that comes in a variety of coverages with options for a flush wall or smooth soffit application with an integrated clip system. Can be installed both horizontally & vertically. *InterLoc Reveal* is also available with a 8" coverage and a 1/2" reveal.

Available in our 24 & 26 gauge *Standard Colours* as well as in our *Specialty Series* that includes textures, woodgrains, and realistic natural patterns.

**Applications:** Wall & Soffit

Coverages: 8" or 12" Depth: 1"