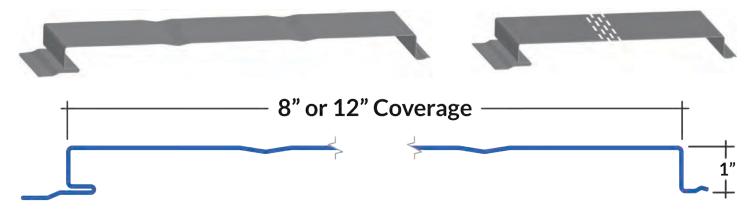

# Wall & Soffit Panel System

The *InterLoc* wall & soffit panel system is most commonly used as a soffit panel with added perforations. This hidden fastener panel that comes in a variety of coverages with options for a flush wall or smooth soffit application with an integrated clip system. Can be installed both horizontally & vertically. *InterLoc Reveal* is also available with a 8" coverage and a 1/2" reveal.

Available in our 24 & 26 gauge *Standard Colours* as well as in our *Specialty Series* that includes textures, woodgrains, and realistic natural patterns.

**Applications:** Wall & Soffit

Coverages: 8" or 12" Depth: 1"

# V Grooves & Perforations

**InterLoc** is available with V Grooves & Perforations or a combination of both. Added option of 2 V Grooves with a choice of our 12" coverage.