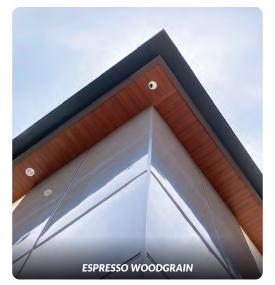

Available in our 24 & 26 gauge *Standard Colours* as well as in our *Specialty Series* that includes textures, woodgrains, and realistic natural patterns.

**Applications:** Wall & Soffit

Coverages: 8" or 12" Depth: 1"

### **40+ Standard Colours & Specialty Finishes**

To view swatches of your colour options, visit our website!

2-PIECE INSIDE CORNER

10IC & 10LF

dealer near you on our website!