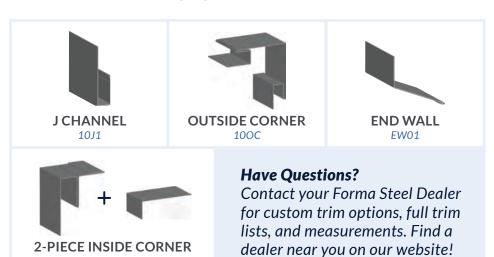

# **Recommended** Trims

Our trim codes will depend on your rib height/coverage of choice. Included on this sheet are the most commonly selected trims for this panel but *custom trims are available*. When selecting your trim, please ensure you indicate your gauge & colour of choice.

## **Recommended** Trims

Our trim codes will depend on your rib height/coverage of choice. Included on this sheet are the most commonly selected trims for this panel but *custom trims are available*. When selecting your trim, please ensure you indicate your gauge & colour of choice.