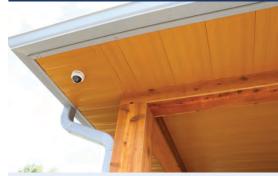

# Wall & Soffit Panel System

The *InterLoc* wall & soffit panel system is most commonly used as a soffit panel with added perforations. This hidden fastener panel that comes in a variety of coverages with options for a flush wall or smooth soffit application with an integrated clip system. Can be installed both horizontally & vertically. *InterLoc Reveal* is also available with a 8" coverage and a 1/2" reveal.

# Flush Wall Panel System

The *InterLoc Reveal* panel system is a smooth wall panel that can be installed both horizontally and vertically, and is commonly used as a soffit panel with perforations. This hidden fastener panel comes in a variety of coverages with options for flush wall or 1/2" reveal. Our original *InterLoc* panel is also available with an 8" or 12" coverage.