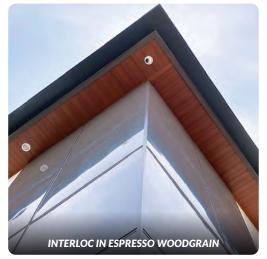

# Wall & Soffit Panel System

The *InterLoc* wall & soffit panel system is most commonly used as a soffit panel with added perforations. This hidden fastener panel that comes in a variety of coverages with options for a flush wall or smooth soffit application with an integrated clip system. Can be installed both horizontally & vertically. *InterLoc Reveal* is also available with a 8" coverage and a 1/2" reveal.

Available in our 24 & 26 gauge *Standard Colours* as well as in our *Specialty Series* that includes textures, woodgrains, and realistic natural patterns.

**Applications:** Wall & Soffit

Coverages: 8" or 12" Depth: 1"