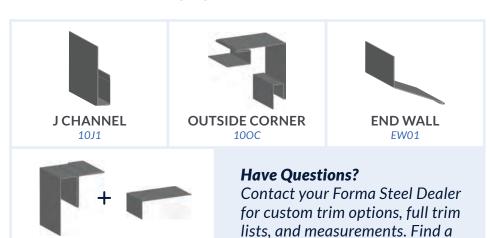

# **Recommended** Trims

Our trim codes will depend on your rib height/coverage of choice. Included on this sheet are the most commonly selected trims for this panel but *custom trims are available*. When selecting your trim, please ensure you indicate your gauge & colour of choice.

## **Recommended** Trims

Our trim codes will depend on your rib height/coverage of choice. Included on this sheet are the most commonly selected trims for this panel but *custom trims are available*. When selecting your trim, please ensure you indicate your gauge & colour of choice.