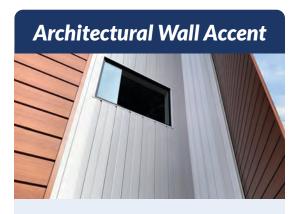

# Wall & Soffit Panel System

The *InterLoc* wall & soffit panel system is most commonly used as a soffit panel with added perforations. This hidden fastener panel that comes in a variety of coverages with options for a flush wall or smooth soffit application with an integrated clip system. Can be installed both horizontally & vertically. *InterLoc Reveal* is also available with a 8" coverage and a 1/2" reveal.

# Flush Wall Panel System

The *InterLoc Reveal* panel system is a smooth wall panel that can be installed both horizontally and vertically, and is commonly used as a soffit panel with perforations. This hidden fastener panel comes in a variety of coverages with options for flush wall or 1/2" reveal. Our original *InterLoc* panel is also available with an 8" or 12" coverage.