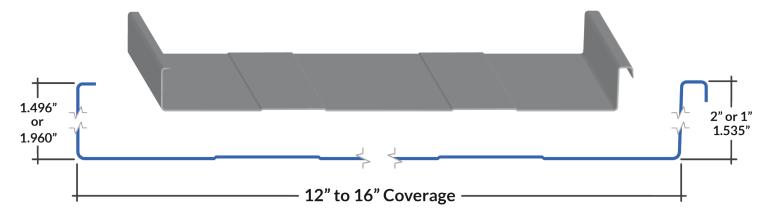

## **Standing Seam** Panel System

The *Mechanical Loc* panel is a commercial grade panel that is mechanically seamed and installed with a concealed clip system. This panel offers long clean lines and wide variable widths. A suitable choice for climates with high wind, high snow accumulation, and extreme temperatures. Ideal for shallow sloped roofs and is available in 1", 1.5" and 2" seam heights. Available with either minor ribs or striations. Striations are recommended on panels to minimize the appearance of oil-canning.

### **Recommended** Trims

Our trim codes will depend on your rib height/coverage of choice. Included on this sheet are the most commonly selected trims for this panel but *custom trims are available*. When selecting your trim, please ensure you indicate your gauge & colour of choice.

#### 1" Seam Height

#### 1.5" Seam Height

#### 2" Seam Height

**Have Questions?** Contact your Forma Steel Dealer for custom trim options, full trim lists, and measurements. Find a dealer near you on our website!

40+ Standard Colours & Specialty Finishes