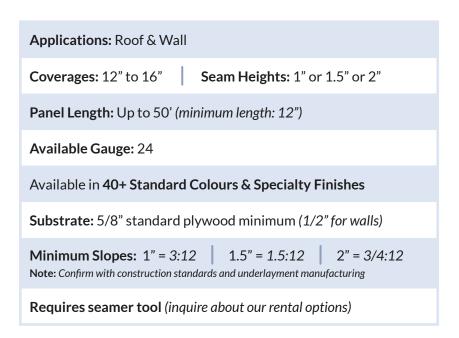

## **Standing Seam** Panel System

The *Mechanical Loc* panel is a commercial grade panel that is mechanically seamed and installed with a concealed clip system. This panel offers long clean lines and wide variable widths. A suitable choice for climates with high wind, high snow accumulation, and extreme temperatures. Ideal for shallow sloped roofs and is available in 1", 1.5" and 2" seam heights. Available with either minor ribs or striations. Striations are recommended on panels to minimize the appearance of oil-canning.

The use of proper underlayment is vital to the performance of any roofing system, we recommend the use of a peel and stick membrane for any slopes lower than 3:12.

protection and allows for thermal

expansion and contraction with a

floating clip system.