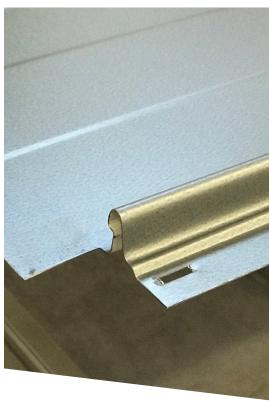

## Pre-Notching Now Available on Standing Seam Panels

Field notching for contractors can be a time-consuming task, but the best installers know that notching panels for attachment at the ridge or eave provide the best results and a clean professionally finished hem every time. Pre-notched panels save time and money on every job. Providing a consistently clean installation for your clients just got a lot easier.

Pre-notching Available For These Standing Seam Profiles:

**NAILSTRIP** 

MECHANICAL LOC

**CLIPLOC** 