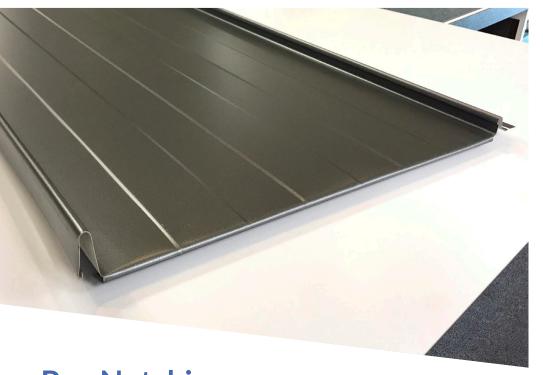

## Pre-Notching Now Available on Standing Seam Panels

Field notching for contractors can be a time-consuming task, but the best installers know that notching panels for attachment at the ridge or eave provide the best results and a clean professionally finished hem every time. Pre-notched panels save time and money on every job. Providing a consistently clean installation for your clients just got a lot easier.

Pre-notching Available For These Standing Seam Profiles:

**NAILSTRIP** 

MECHANICAL LOC

**CLIPLOC** 