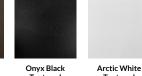

#### 24 Gauge Standard Colours **Bright White** White White Iceberg Bone White Wicker Stone Grey Hickory Tan Buckskin Bright Red Tile Red Dark Red Coffee Brown Dark Brown Black Sapphire Blue Royal Blue Carbon Charcoal **Regent Grev** Heron Blue Slate Blue Oxford Blue Melchers Green