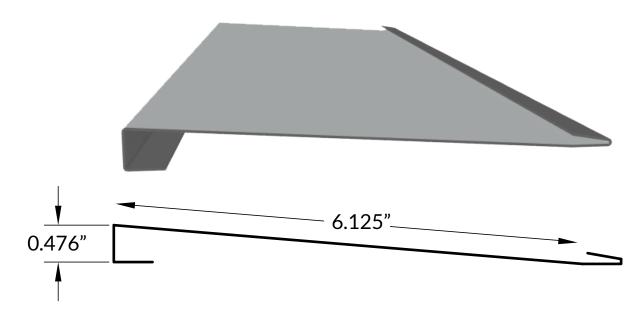

### Hidden Fastener Steel Cladding Panel

Shiplap is another upgrade to a traditionally wood-cladding style from Forma Stee;. Our steel ShipLap panel is a slanted plank panel, usually installed horizontally, and can be used for both internal and external applications. Easy installation with a clip system, and no exposed fasteners makes this a simple yet stylish cladding option for residential and commercial applications. The panel is available in a 6" coverage, with a depth at the widest part just under 0.5", keeping it flush with most other popular cladding materials. Shiplap pairs well with other Forma Steel cladding options, including 7/8" Corrugated, Forma Plank, and Board & Batten.

#### **Specifications**

Wall Coverage: 6.125"

Fasteners: Hidden

Panel Length: Up to 26'10"

Minimum Length: 62"

Cut Charge on Lengths from 24" to <62"

Available in 24 Gauge Standard & Specialty Colours

Installed on a floating clip system, ideal for thermal expansion and contraction