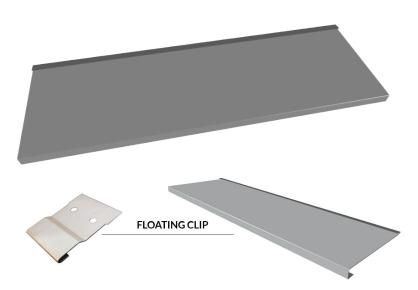

#### **Specifications**

Wall Coverage: 6.125"

Fasteners: Hidden

Panel Length: Up to 26'10"

Minimum Length: 62"

Cut Charge on Lengths from 24" to <62"

Available in 24 Gauge Standard & Specialty Colours

Installed on a floating clip system, ideal for thermal expansion and contraction