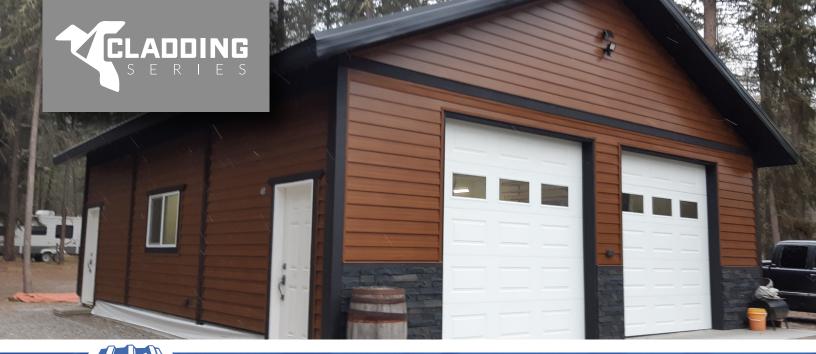

### Hidden Fastener Steel Cladding Panel

Shiplap is another upgrade to a traditionally wood-cladding style from Forma Stee;. Our steel ShipLap panel is a slanted plank panel, usually installed horizontally, and can be used for both internal and external applications. Easy installation with a clip system, and no exposed fasteners makes this a simple yet stylish cladding option for residential and commercial applications. The panel is available in a 6" coverage, with a depth at the widest part just under 0.5", keeping it flush with most other popular cladding materials. Shiplap pairs well with other Forma Steel cladding options, including 7/8" Corrugated, Forma Plank, and Board & Batten.