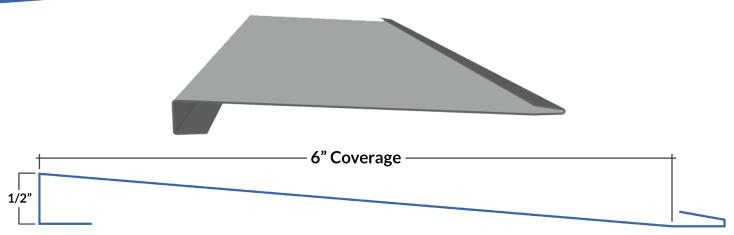

Available in a 6" coverage with a 1/2" depth, keeping it flush with other popular cladding materials. Consider pairing it with our other panels like 7/8" Corrugated, Forma Plank, or Board & Batten.

Application: Wall

Coverage: 6" Depth: 1/2"

Panel Length: Up to 26'10" (minimum length: 62")

Available Gauge: 24

Available in 40+ Standard Colours & Specialty Colours

Substrate: 1/2" standard plywood minimum

Note: Ordered in multiples of 6