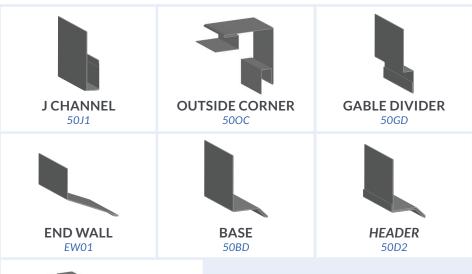

### **Recommended** Trims

Our trim codes will depend on your rib height/coverage of choice. Included on this sheet are the most commonly selected trims for this panel but *custom trims are available*. When selecting your trim, please ensure you indicate your gauge & colour of choice.