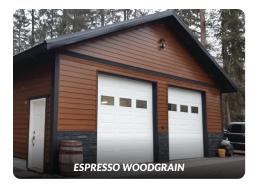

## Realistic Woodgrains

Pair it with any of our *Woodgrain Finishes* to achieve the same warmth & aesthetic of wood siding but with all the benefits and strength of steel.