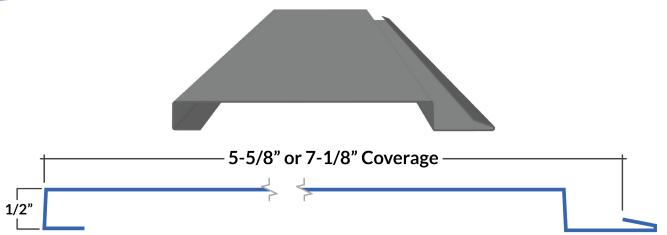

Available in two coverages, our narrower option 5-5/8" or our wider option 7-1/8". Available in the same popular finishes from our *Specialty Series* including warm woodgrains, textured colours, and realistic natural patterns.

Application: Wall

**Coverages:** 5-5/8" or 7-1/8" **Depth:** 1/2"

Panel Length: Up to 26'10" (minimum length: 62")

Available Gauge: 24

Available in 40+ Standard Colours & Specialty Finishes

**Substrate:** 1/2" standard plywood minimum