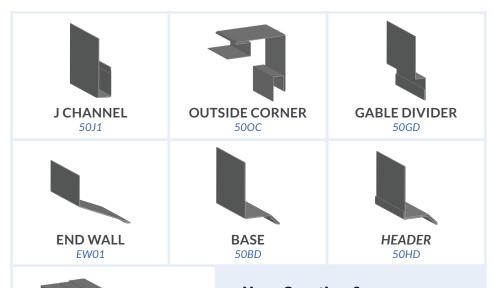

# **Recommended** Trims

Our trim codes will depend on your rib height/coverage of choice. Included on this sheet are the most commonly selected trims for this panel but *custom trims are available*. When selecting your trim, please ensure you indicate your gauge & colour of choice.