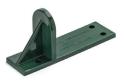

### VERSATILE

- Available in multiple colours to match roof
- Attach using Adhesive Sealant, Screws or Both!
- Use on metal, rubber, TPO, PVC or Glass Roofs

MATTE BLACK

MATTE BLACK

CLEAR

403.553.7468

COFFEE BROWN

info@sno-safe.ca

LEAD COATED COPPER

CLASSIC GREEN