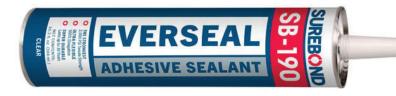

## SB-190 Everseal Clear Adhesive Sealant

Versatile, high strength, hard setting, one-part adhesive sealant for fastening snow guards to roof. Superb 2,000 PSI tensile strength. Water and weatherproof. One Tube of Sealant will fasten twenty (20) Sno-Safe Snow Guards.