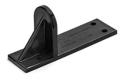

QUALITY SNOW GUARD PROTECTION AT AN AFFORDABLE PRICE!

Sno-Safe Snow Guard in Coffee Brown

# **PREVENT ROOF AVALANCHES & PROTECT GUTTERS**

Sno-Safe Snow Guards<sup>™</sup> prevent damaging snow avalanches on roofs. They work together to function as cleats holding the snow evenly over a roof surface. Sno-Safe Snow Guards distribute snow weight evenly when positioned throughout a roof in staggered rows. As the snow melts the snow guards help to break up the snow into small pieces which shed off the roof. Protect people, gutters, driveways, sidewalks, HVAC units, and decks with Sno-Safe Snow Guards.

## **COMMERCIAL & RESIDENTIAL APPLICATIONS**

Sno-Safe Snow Guards are the perfect snow retention solution for both commercial and residential roofs. A low profile design provides minimal distraction. Can be installed on large commercial roofs, ledges, skylights, and canopies. Sno-Safe is an equally good choice for residential snow guard protection of homes, garages, and barns.