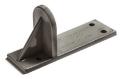

QUALITY SNOW GUARD PROTECTION AT AN AFFORDABLE PRICE!

Sno-Safe Snow Guard in Coffee Brown

# **PREVENT ROOF AVALANCHES & PROTECT GUTTERS**

Sno-Safe Snow Guards<sup>™</sup> prevent damaging snow avalanches on roofs. They work together to function as cleats holding the snow evenly over a roof surface. Sno-Safe Snow Guards distribute snow weight evenly when positioned throughout a roof in staggered rows. As the snow melts the snow guards help to break up the snow into small pieces which shed off the roof. Protect people, gutters, driveways, sidewalks, HVAC units, and decks with Sno-Safe Snow Guards.