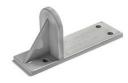

# ATTACH USING ADHESIVE SEALANT ONLY, SCREWS, OR BOTH!

Sno-Safe has designed square profile grooves in the bottom fastening surface of the snow guard to provide mechanical shear strength when fastened using adhesive silicone. In addition to the adhesive properties of the silicone, these grooves allow the silicone to lock the snow guard to the roof providing significant resistive force parallel to the roofing surface.

Sno-Safe has specially designed square channel grooves that maximize bonding strength.