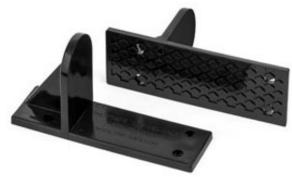

# **PREVENT ROOF AVALANCHES & PROTECT GUTTERS**

Sno-Safe Snow Guards<sup>™</sup> prevent damaging snow avalanches on roofs. They work together to function as cleats holding the snow evenly over a roof surface. Sno-Safe Snow Guards distribute snow weight evenly when positioned throughout a roof in staggered rows. As the snow melts the snow guards help to break up the snow into small pieces which shed off the roof. Protect people, gutters, driveways, sidewalks, HVAC units, and decks with Sno-Safe Snow Guards.

### STRONG

- Gusseted and thick wall design for maximum strength
- Square channel grooves for adhesive increases shear strength

## **COMMERCIAL & RESIDENTIAL APPLICATIONS**

Sno-Safe Snow Guards are the perfect snow retention solution for both commercial and residential roofs. A low profile design provides minimal distraction. Can be installed on large commercial roofs, ledges, skylights, and canopies. Sno-Safe is an equally good choice for residential snow guard protection of homes, garages, and barns.