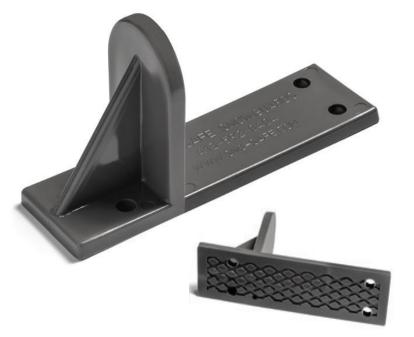

# ATTACH USING ADHESIVE SEALANT ONLY, SCREWS, OR BOTH!

Sno-Safe has designed square profile grooves in the bottom fastening surface of the snow guard to provide mechanical shear strength when fastened using adhesive silicone. In addition to the adhesive properties of the silicone, these grooves allow the silicone to lock the snow guard to the roof providing significant resistive force parallel to the roofing surface.

Sno-Safe has specially designed square channel grooves that maximize bonding strength.