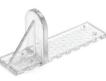

# ATTACH USING ADHESIVE SEALANT ONLY, SCREWS, OR BOTH!

Sno-Safe has designed square profile grooves in the bottom fastening surface of the snow guard to provide mechanical shear strength when fastened using adhesive silicone. In addition to the adhesive properties of the silicone, these grooves allow the silicone to lock the snow guard to the roof providing significant resistive force parallel to the roofing surface.

Sno-Safe has specially designed square channel grooves that maximize bonding strength.