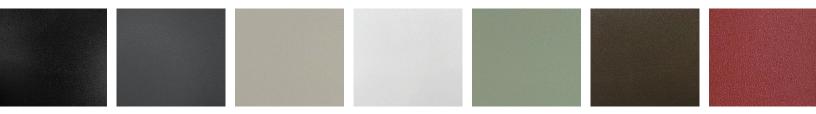

## **FORMA STEEL**

**ONYX BLACK TEXTURE** 24 Gauge | SMP

**FOSSIL GREY TEXTURE** 24 Gauge | SMP

**ARCTIC WHITE TEXTURE** 24 Gauge | SMP

**BURNISHED SLATE TEXTURE** 24 Gauge | SMP

## RED OXIDE TEXTURE

24 Gauge | SMP

Forma Plank

**ASH GREY TEXTURE** 24 Gauge | SMP

\*Last Updated

November 2024

**SILVER SAGE TEXTURE** 24 Gauge | SMP

This low-gloss finish **silicone-modified polyester (SMP) paint system** & texturized finish offers stronger colour retention and superior resistance to chalking and fading. Available in 24 Gauge steel.