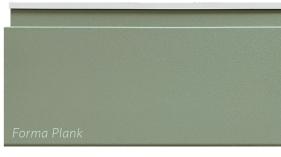

## RED OXIDE TEXTURE

24 Gauge | SMP

Forma Plank

**ASH GREY TEXTURE** 24 Gauge | SMP

\*Last Updated

November 2024

**SILVER SAGE TEXTURE** 24 Gauge | SMP

This low-gloss finish **silicone-modified polyester (SMP) paint system** & texturized finish offers stronger colour retention and superior resistance to chalking and fading. Available in 24 Gauge steel.