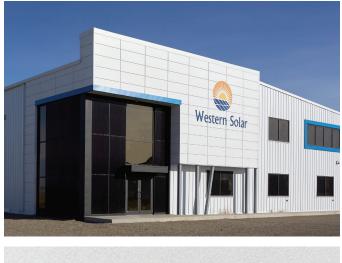

## **Colours You Can** Actually Feel

Our *Textured Series* not only delivers eye-catching 3D visual effects to the product, but also provides a durable surface that is stronger and more scratch-resistant than standard pre-painted products.

This low-gloss finish **silicone-modified polyester (SMP) paint system** & texturized finish offers stronger colour retention and superior resistance to chalking and fading. Available in 24 Gauge steel.