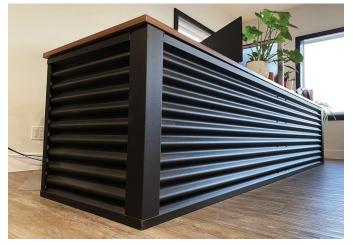

## **FORMA STEEL**

**ONYX BLACK TEXTURE** 24 Gauge | SMP

**FOSSIL GREY TEXTURE** 24 Gauge | SMP

**ARCTIC WHITE TEXTURE** 24 Gauge | SMP

**BURNISHED SLATE TEXTURE** 24 Gauge | SMP