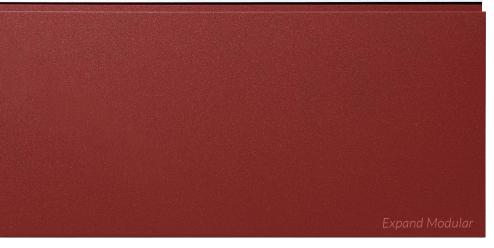

## RED OXIDE TEXTURE

24 Gauge | SMP

Forma Plank

**ASH GREY TEXTURE** 24 Gauge | SMP

\*Last Updated

November 2024

**SILVER SAGE TEXTURE** 24 Gauge | SMP

This low-gloss finish **silicone-modified polyester (SMP) paint system** & texturized finish offers stronger colour retention and superior resistance to chalking and fading. Available in 24 Gauge steel.