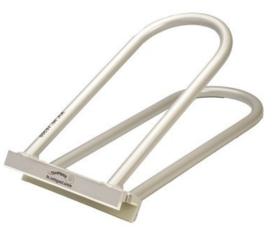

#### **Biegetec Finish Hand Seamer**

The Biegetec Finsh Seamer can be used in both the first stage and second stage of seaming. The locking jaws are inset with a PVC coat to prevent scratching.

- Compatible with 1" and 1 1/2" high standing seam panels
- Closes 90° lock and 180° lock of the mechanical lock standing seam panel
- 7" width