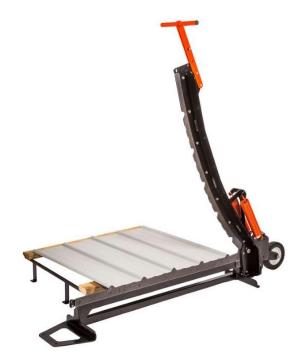

# Swenson Shear Snap Table PRO

The Snap Table Pro is the best way to increase installation efficiency for your standing seam and FormaLoc Panels. This machine makes it easy to be consistent in your cuts, notches and hems. Effortlessly prep your panels for your eaves, hips and valleys.

- Saves an average of 40% on labour costs
- Can help you fully prep your panel in about **30 seconds**
- Is the ideal tool for standing seam panels
- Is perfect for commercial, residential or industrial jobs
- Virtually eliminates the need for tin snips! **PRICING: \$250/day or \$1000/week**