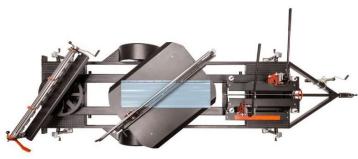

# Swenson Shear Snap Table PRO

The Snap Table Pro is the best way to increase installation efficiency for your standing seam and FormaLoc Panels. This machine makes it easy to be consistent in your cuts, notches and hems. Effortlessly prep your panels for your eaves, hips and valleys.

- Saves an average of 40% on labour costs
- Can help you fully prep your panel in about **30 seconds**
- Is the ideal tool for standing seam panels
- Is perfect for commercial, residential or industrial jobs
- Virtually eliminates the need for tin snips! **PRICING: \$250/day or \$1000/week**