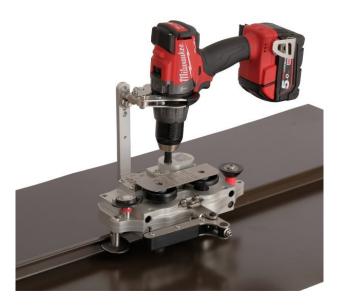

## AccuSeamer

For seaming of single and double lock standing seam on straight and round panels.

- Seaming heights: 1" or 1 1/2"
- Seams up to **180 ft / min** a typical power seamer is roughly 35 ft / min
- Quick and easy adjustment for seaming different heights
- 1/2 cost of conventional seaming tools, 1/4 the weight and 5x the speed!
- Works with conventional cordless power drills (18v, 5 amp)