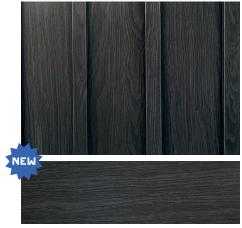

## FORMA STEEL

DARK WALNUT WOODGRAIN 24 Gauge | SMP

LIGHT PINE

**WOODGRAIN** 

24 Gauge | SMP

AUTUMN WOODGRAIN 24 Gauge | PVDF

SADDLE WOODGRAIN 24 Gauge | PVDF

OBSIDIAN OAK WOODGRAIN 24 Gauge | SMP

**RUSTIC** 24 Gauge | SMP

BARNBOARD WOODGRAIN 24 Gauge | PVDF

**CONCRETE** 24 Gauge | SMP