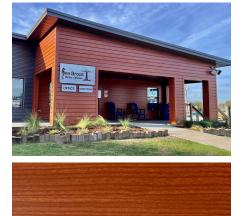

## FORMA STEEL

DARK WALNUT WOODGRAIN 24 Gauge | SMP

LIGHT PINE

**WOODGRAIN** 

24 Gauge | SMP

AUTUMN WOODGRAIN 24 Gauge | PVDF

SADDLE WOODGRAIN 24 Gauge | PVDF

OBSIDIAN OAK WOODGRAIN 24 Gauge | SMP