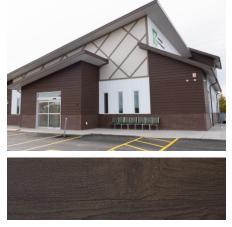

## FORMA STEEL

DARK WALNUT WOODGRAIN 24 Gauge | SMP

LIGHT PINE

**WOODGRAIN** 

24 Gauge | SMP

AUTUMN WOODGRAIN 24 Gauge | PVDF

SADDLE WOODGRAIN 24 Gauge | PVDF

OBSIDIAN OAK WOODGRAIN 24 Gauge | SMP