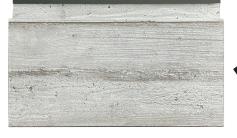

## FORMA STEEL

DARK WALNUT WOODGRAIN 24 Gauge | SMP

LIGHT PINE

**WOODGRAIN** 

24 Gauge | SMP

AUTUMN WOODGRAIN 24 Gauge | PVDF

SADDLE WOODGRAIN 24 Gauge | PVDF

OBSIDIAN OAK WOODGRAIN 24 Gauge | SMP

**RUSTIC** 24 Gauge | SMP

BARNBOARD WOODGRAIN 24 Gauge | PVDF

**CONCRETE** 24 Gauge | SMP