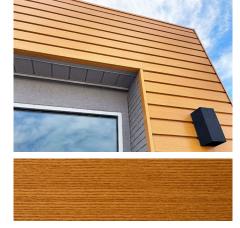

## FORMA STEEL

DARK WALNUT WOODGRAIN 24 Gauge | SMP

LIGHT PINE

**WOODGRAIN** 

24 Gauge | SMP

AUTUMN WOODGRAIN 24 Gauge | PVDF

SADDLE WOODGRAIN 24 Gauge | PVDF

OBSIDIAN OAK WOODGRAIN 24 Gauge | SMP