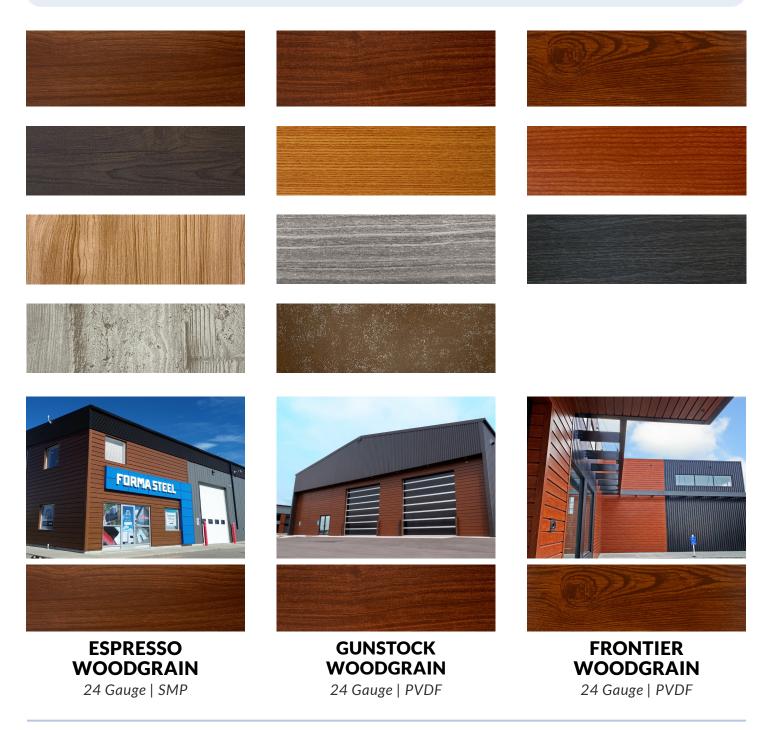

## FORMA STEEL

DARK WALNUT WOODGRAIN 24 Gauge | SMP

LIGHT PINE

**WOODGRAIN** 

24 Gauge | SMP

AUTUMN WOODGRAIN 24 Gauge | PVDF

SADDLE WOODGRAIN 24 Gauge | PVDF

OBSIDIAN OAK WOODGRAIN 24 Gauge | SMP

**RUSTIC** 24 Gauge | SMP

BARNBOARD WOODGRAIN 24 Gauge | PVDF

**CONCRETE** 24 Gauge | SMP