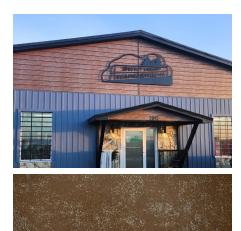

## FORMA STEEL

DARK WALNUT WOODGRAIN 24 Gauge | SMP

LIGHT PINE

**WOODGRAIN** 

24 Gauge | SMP

AUTUMN WOODGRAIN 24 Gauge | PVDF

SADDLE WOODGRAIN 24 Gauge | PVDF

OBSIDIAN OAK WOODGRAIN 24 Gauge | SMP